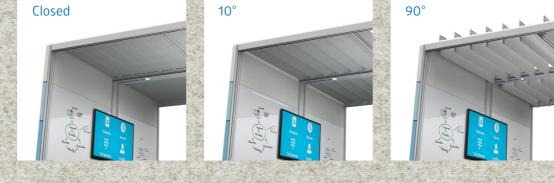

# "If you can open the roof you take away the problem."

Working closely with some of the best clients in the world has led us to this totally unique patented fire safety solution. It's simple, you just open the roof, categorising the pod as having no roof at all.

Uniquely engineered rotating aluminium louvre blades are driven by actuators to close automatically when entering a pod and open again after exiting or in the event of a fire. Aluminium blades provide a crisp aesthetic while importantly increasing Air's global compliance and further increases the

Closed to open in 8 seconds / manual control available for fresh air

#### **INSTANT FRESH AIR**

We have enhanced the air circulation in the pods by incorporating our internationally patented airflow roof solution. This allows users to control at a flick of a switch, the release of heat build-up and enable greater flow of air inside out and outside in. No need to tether air conditioning into the pods!