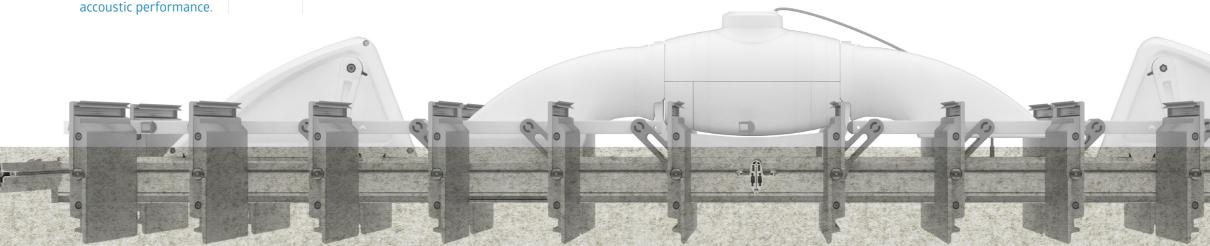

Uniquely engineered rotating aluminium louvre blades are driven by actuators to close automatically when entering a pod and open again after exiting or in the event of a fire. Aluminium blades provide a crisp aesthetic while importantly increasing Air's global compliance and further increases the

Optional fixed roof available

UK / UK patent application number GB1302991.3 / 1516116.9 International / PCT patent application number PCT/GB2013/053158

Tested by Bre Global as not an obstruction to sprinklers

Heat Escaping