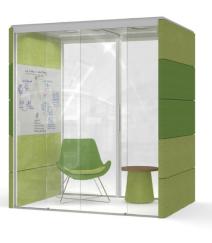

# **GREAT ACOUSTIC PERFORMANCE**

Great acoustic performance all in a totally flexible unfixed system. The new Air<sup>3</sup> has a quantified installed acoustic performance. You know where you stand with our pods before you install.

The acoustic privacy is **fine tuned to human speech** — 100hz The material combination of high quality glass screens and to 5000hz through great insulation levels and innovative soft panelling both inside and out.

# AIR3 HAS A TOTALLY FRESH AESTHETIC

The unique look of Air<sup>3</sup> has a beauty in its contradictions, one side clear uninterrupted transparency yet solid at the same time, the other side an opaque solid look, yet completely soft to the touch.

technically advanced soft acoustic panelling both inside and out generate a soft built in aesthetic architecture that simply doesn't look like a system.