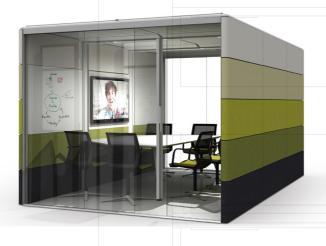

#### REFRESH WHENEVER YOU WISH

Interchangeable panels mean you can swap, change or refresh colours and fabrics anytime. No breakdown or rebuild required.

# AIR3 HAS A TOTALLY FRESH AESTHETIC

The unique look of Air<sup>3</sup> has a beauty in its contradictions, one side clear uninterrupted transparency yet solid at the same time, the other side an opaque solid look, yet completely soft to the touch.

technically advanced soft acoustic panelling both inside and out generate a soft built in aesthetic architecture that simply doesn't look like a system.

## **EASE OF MOVEMENT**

A free-standing modular pod system that can be repositioned to a different location within a few hours. Air<sup>3</sup> can be positioned anywhere within a building as long as there is a power / data conection point, as they are not part of the building structure.