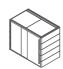

# "If you can open the roof you take away the problem."

Working closely with some of the best clients in the world has led us to this totally unique patented fire safety solution. It's simple, you just open the roof, categorising the pod as having no roof at all.

Uniquely engineered rotating aluminium louvre blades are driven by actuators to close automatically when entering a pod and open again after exiting or in the event of a fire. Aluminium blades provide a crisp aesthetic while importantly increasing Air's global compliance and further increases the

Closed to open in 8 seconds / manual control available for fresh air

Optional fixed roof available

UK / UK patent application number GB1302991.3 / 1516116.9 International / PCT patent application number PCT/GB2013/053158

Tested by Bre Global as not an obstruction to sprinklers