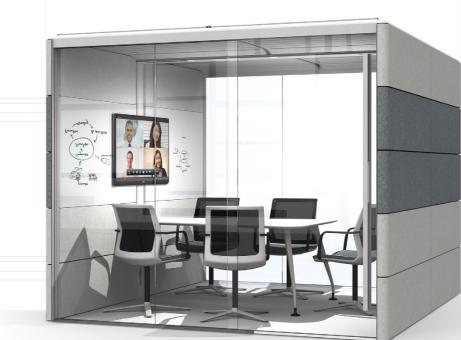

orangebox www.orangebox.com

"Where work requires privacy or high levels of concentration and focus, acoustic pods are the ideal solution in the open-plan workplace."

The solidity of glass and soft walls help to fine tune the acoustics.

# **GREAT ACOUSTIC PERFORMANCE**

Great acoustic performance all in a totally flexible unfixed system. The new Air<sup>3</sup> has a quantified installed acoustic performance. You know where you stand with our pods before you install.

# AIR3 HAS A TOTALLY FRESH AESTHETIC

The unique look of Air<sup>3</sup> has a beauty in its contradictions, one side clear uninterrupted transparency yet solid at the same time, the other side an opaque solid look, yet completely soft to the touch.

## **EASE OF MOVEMENT**

A free-standing modular pod system that can be repositioned to a different location within a few hours. Air<sup>3</sup> can be positioned anywhere within a building as long as there is a power / data conection point, as they are not part of the building structure.