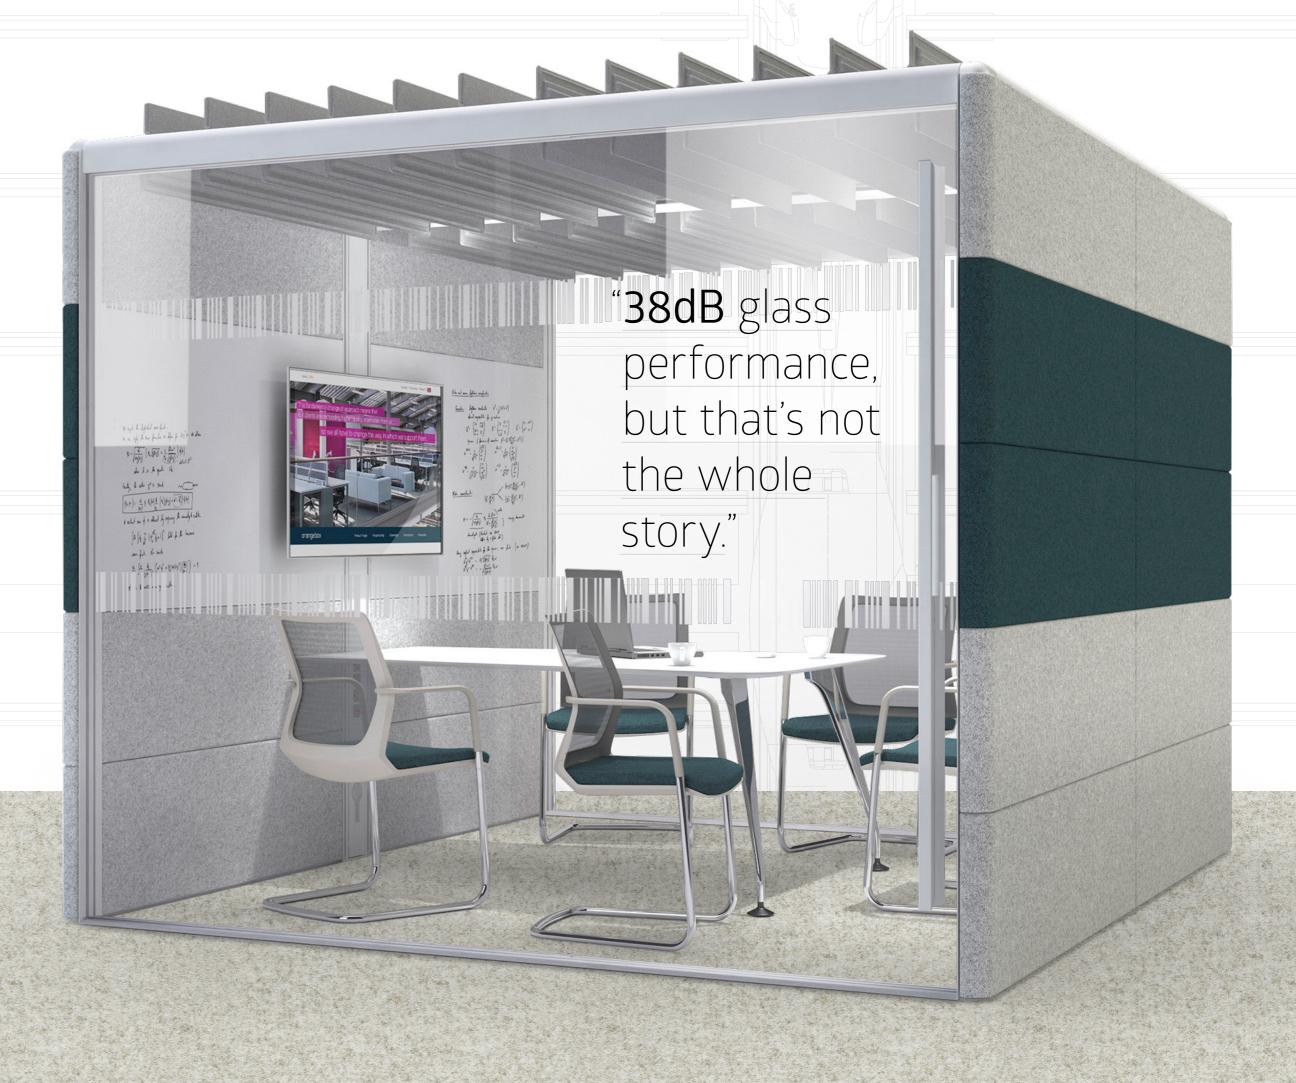

orangebox www.orangebox.com

"Where work requires privacy or high levels of concentration and focus, acoustic pods are the ideal solution in the open-plan workplace."

The solidity of glass and soft walls help to fine tune the acoustics.

# **GREAT ACOUSTIC PERFORMANCE**

Great acoustic performance all in a totally flexible unfixed system. The new Air<sup>3</sup> has a quantified installed acoustic performance. You know where you stand with our pods before you install.

The acoustic privacy is **fine tuned to human speech** — 100hz The material combination of high quality glass screens and to 5000hz through great insulation levels and innovative soft panelling both inside and out.