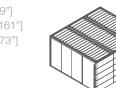

Air-27 Rectangle opening roof

H 2250mm [H 89"] W 2785mm [W 110"] D 4400mm [D 173"]

3 x 3 large square fixed roof H 2250mm [H 89"] W 4090mm [W 161"]

Air-28

Air-29 3 x 3 large square opening roof

orangebox