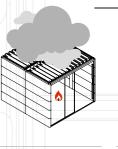

# "If you can open the roof you take away the problem."

Working closely with some of the best clients in the world has led us to this totally unique patented fire safety solution. It's simple, you just open the roof, categorising the pod as having no roof at all.

Uniquely engineered rotating aluminium louvre blades are driven by actuators to close automatically when entering a pod and open again after exiting or in the event of a fire. Aluminium blades provide a crisp aesthetic while importantly increasing Air's global compliance and further increases the

# SPRINKLER COVERAGE, NOT A PROBLEM

The Orangebox design team have created a totally unique opening and closing roof system to satisfy the most stringent of Global Building Regulations and Standards in the UK / EU, US and Asia Pacific regions. The simplicity has been born out of 2 years of painstaking complex engineering, working with some of the smartest fire and building coding consultants in the world to firstly eliminate many options such as misting systems and ceiling mounted fire extinguisher solutions, all of which proved to be either too expensive, totally impractical or just not approved for human occupancy.