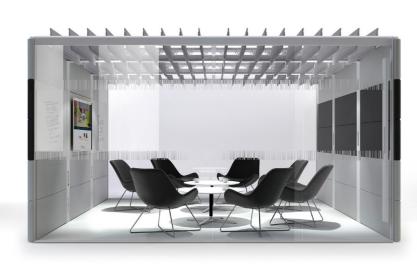

# Acoustics / Fire Safety / Ventilation / Lighting / Electrics

All in one free standing package

# "If you can open the roof you take away the problem."

Working closely with some of the best clients in the world has led us to this totally unique patented fire safety solution. It's simple, you just open the roof, categorising the pod as having no roof at all.

Uniquely engineered rotating aluminium louvre blades are driven by actuators to close automatically when entering a pod and open again after exiting or in the event of a fire. Aluminium blades provide a crisp aesthetic while importantly increasing Air's global compliance and further increases the

Closed to open in 8 seconds / manual control available for fresh air

#### **INSTANT FRESH AIR**

We have enhanced the air circulation in the pods by incorporating our internationally patented airflow roof solution. This allows users to control at a flick of a switch, the release of heat build-up and enable greater flow of air inside out and outside in. No need to tether air conditioning into the pods!

Optional fixed roof available

UK / UK patent application number GB1302991.3 / 1516116.9 International / PCT patent application number PCT/GB2013/053158

Tested by Bre Global as not an obstruction to sprinklers

Heat Escaping

# SPRINKLER COVERAGE, NOT A PROBLEM

The Orangebox design team have created a totally unique opening and closing roof system to satisfy the most stringent of Global Building Regulations and Standards in the UK / EU, US and Asia Pacific regions. The simplicity has been born out of 2 years of painstaking complex engineering, working with some of the smartest fire and building coding consultants in the world to firstly eliminate many options such as misting systems and ceiling mounted fire extinguisher solutions, all of which proved to be either too expensive, totally impractical or just not approved for human occupancy.