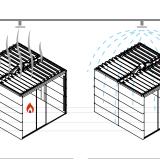

#### **INSTANT FRESH AIR**

We have enhanced the air circulation in the pods by incorporating our internationally patented airflow roof solution. This allows users to control at a flick of a switch, the release of heat build-up and enable greater flow of air inside out and outside in. No need to tether air conditioning into the pods!

Heat Escaping

# SPRINKLER COVERAGE, NOT A PROBLEM

The Orangebox design team have created a totally unique opening and closing roof system to satisfy the most stringent of Global Building Regulations and Standards in the UK / EU, US and Asia Pacific regions. The simplicity has been born out of 2 years of painstaking complex engineering, working with some of the smartest fire and building coding consultants in the world to firstly eliminate many options such as misting systems and ceiling mounted fire extinguisher solutions, all of which proved to be either too expensive, totally impractical or just not approved for human occupancy.

We can now offer a truly un-tethered flexible room system, even in sprinkler environments, no need to drop sprinkler heads into the pods anymore.