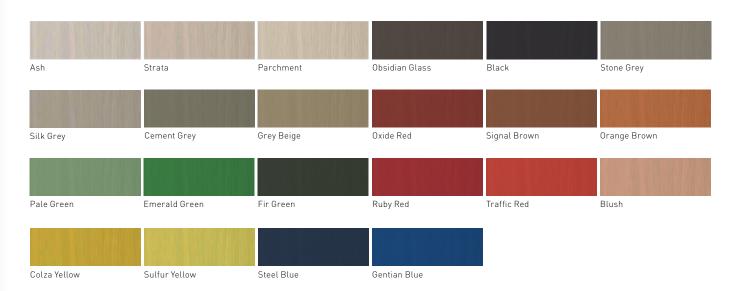

#### LAMINATE

#### LAMINATE 1.0 / Category 3

#### LAMINATE 1.1 / Category 1

| Warm White | Grey | Graphite | Black |  |
|------------|------|----------|-------|--|

#### LAMINATE 1.1 / Category 2

#### SPOTLESS LAMINATE

#### SPOTLESS LAMINATE / Category 4