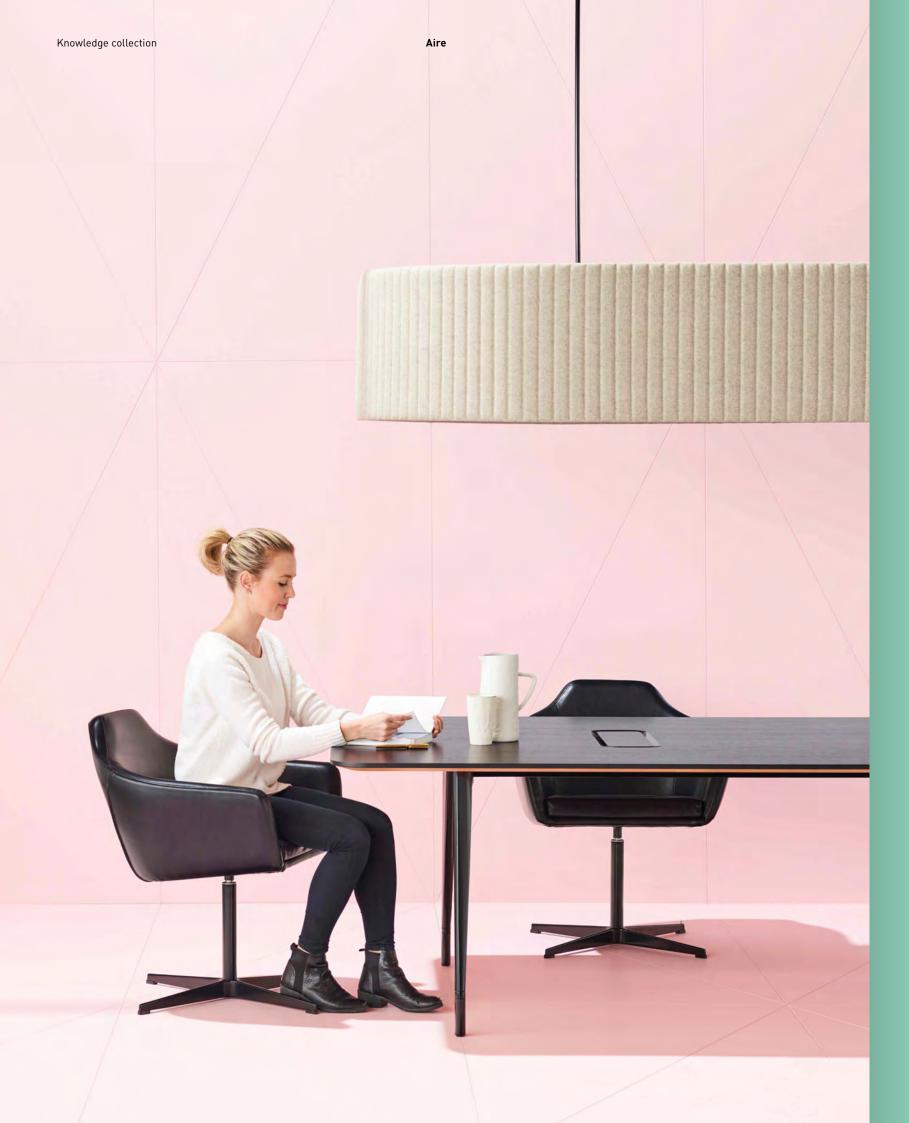

#### A symbol for unity<sup>1</sup>

The Aire collection is a light and adaptable range of tables and work benches. Synonymous to its design is a consistent design aesthetic, which supports the changing work landscape by providing flexibility in purpose.

# Connection through harmony

Aire's harmonious design aesthetic echoes throughout the range and encourages a sense of connection between the user and the physical space they reside. A sense of connection within a supportive team culture can elicit feelings of belonging, which research suggests encourages engagement and productivity – unifying the needs of both the organisation and the individual worker and enabling a purposeful relationship to exist between the two.

# Elegant and functional

Aire's subtle cable management complements various electrification preferences by delicately enclosing wires within an upholstered mesh cover. The collection is compatible with a range of worktops, while panels, accessories and fold tables are available in meeting and training room settings.