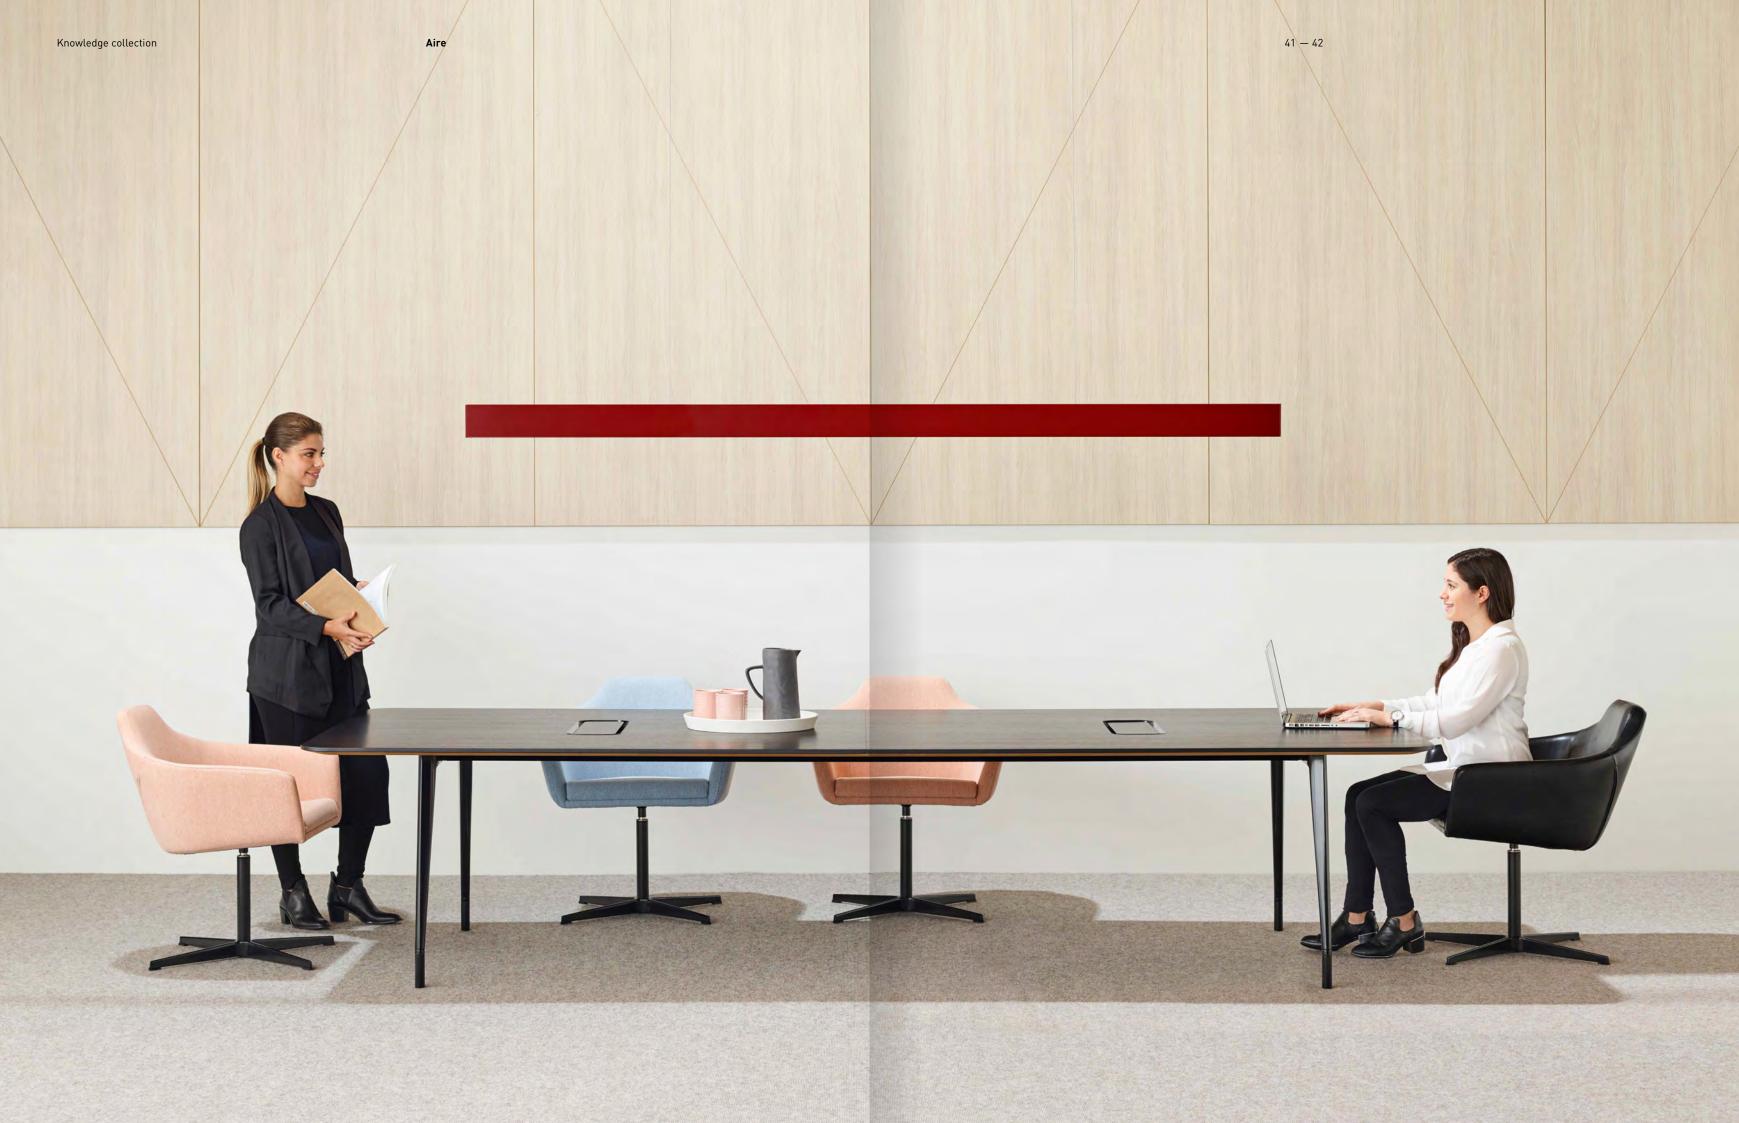

# Connection through harmony

Aire's harmonious design aesthetic echoes throughout the range and encourages a sense of connection between the user and the physical space they reside. A sense of connection within a supportive team culture can elicit feelings of belonging, which research suggests encourages engagement and productivity – unifying the needs of both the organisation and the individual worker and enabling a purposeful relationship to exist between the two.

# Elegant and functional

Aire's subtle cable management complements various electrification preferences by delicately enclosing wires within an upholstered mesh cover. The collection is compatible with a range of worktops, while panels, accessories and fold tables are available in meeting and training room settings.

# Light aesthetic, strong performance

Sharing common geometry throughout the collection, Aire couples light dexterity with strong performance through high-quality aluminum and engineering. Splayed and straight leg options feature cast aluminium and steel support beams, able to support a 3m length top with only four legs. Aire's slender tabletops are available in soft edged radiuses or rectangular shapes and are available in a multitude of finishes, enabling visual customisation within various work settings.