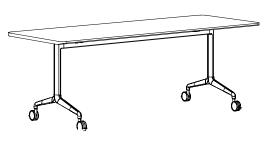

# Flexible design

Echoing the elegant and light profile known to the Aire collection, the Aire Fold Table offers a flexible solution to contemporary and agilebased working, training and meeting settings. Featuring a highly engineered tilt mechanism, the tabletop is able to conveniently and safely fold vertically after use. Additionally, four lockable castors make its slender form easy to move between aisles, doorways, elevators and into storage compartments.