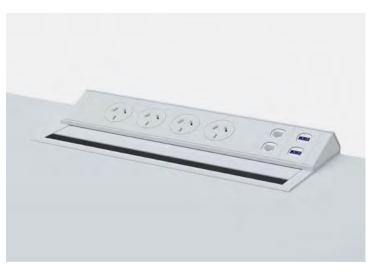

#### Lettric

Designed in-house by Schiavello, Lettric is a collection of various electrification options. Available in the Schiavello ColourLab powder coat range, Lettric features aluminium housing that enables personalisation and neat cable management.

Above-Desk Service Module

In-Desk Service Module

Outlet Housing Module

Below-Desk Service Module

Accessories Aire