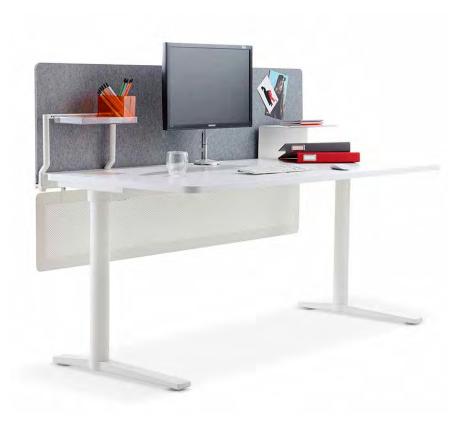

# Elegant and functional

Aire's subtle cable management complements various electrification preferences by delicately enclosing wires within an upholstered mesh cover. The collection is compatible with a range of worktops, while panels, accessories and fold tables are available in meeting and training room settings.

# Light aesthetic, strong performance

Sharing common geometry throughout the collection, Aire couples light dexterity with strong performance through high-quality aluminum and engineering. Splayed and straight leg options feature cast aluminium and steel support beams, able to support a 3m length top with only four legs. Aire's slender tabletops are available in soft edged radiuses or rectangular shapes and are available in a multitude of finishes, enabling visual customisation within various work settings.