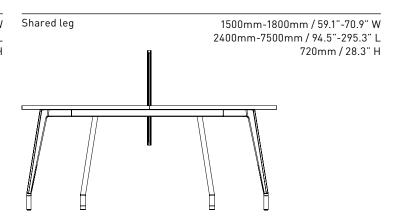

#### Linear Work Bench

90° Work Bench

Linear 1500mm - 1800mm / 59.1"-70.9"W

1200mm - 2400mm / 47.2" -94.5"L 720mm / 28.3"H

#### Return

600mm-700mm / 23.6"-27.6" W 900mm-1600mm / 35.4"-63" L 720mm / 28.3" H

### **Executive Desk**

Executive

Aire can be coupled with Schiavello storage units to create thoughtful and considered executive settings.

23 - 24

## Meeting

Glide

900mm-1200mm / 35.4"-47.2" W 900mm-3000mm / 35.4"-118.1" L 720mm / 28.3" H minimum 150mm / 5.9" overhang maximum 315mm / 12.4"

Castor

900mm-1200mm / 35.4"-47.2" W
900mm-3000mm / 35.4"-118.1" L
720mm / 28.3" H
minimum 150mm / 5.9" overhang
maximum 315mm / 12.4"

Pad

900mm-1200mm / 35.4"-47.2" W 900mm-3000mm / 35.4"-118.1" L 720mm / 28.3" H minimum 150mm / 5.9" overhang maximum 315mm / 12.4"

### **Fold**

Training

Meeting

850mm-950mm / 33.5"-37.4" W 1600mm-2400mm / 63"-94.5" L 720mm / 28.3" H available with a 60mm-200mm / 2.4"-7.9" inset from edge

1000mm-1200mm / 39.4"-47.2" W 1600mm-2400mm / 63"-94.5" L 720mm / 28.3" H available with a 60mm-200mm / 2.4"-7.9" inset from edge