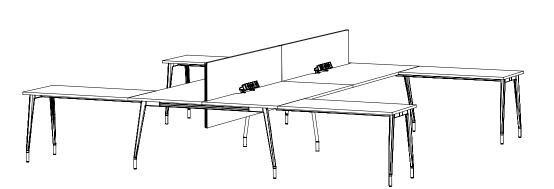

#### **Panels**

Schiavello system panels are a sturdy design built to be floor or desk-mounted and are available in a choice of fabric, PET, MDF, veneer, glass or metal.

System 45 Panel 45mm thick

System 30 Panel 30mm thick

System 18 Panel 18mm thick

Vide Panel 25mm thick

#### Lettric

Designed in-house by Schiavello, Lettric is a collection of various electrification options. Available in the Schiavello ColourLab powder coat range, Lettric features aluminium housing that enables personalisation and neat cable management.

#### **Scope Accessory Rail**

The Scope Accessory Rail attaches to any desk via a bracket, which is screwed into the worktop. Accessories such as Scope Shelves, Modesty Panels, Privacy Panels and power outlets attach to the Accessory Rail or clamp directly to the worktop, and can easily be changed and moved with minimal tools. The sleek and lightweight design avoids the dominating aesthetics often linked to systems panels and boosts functionality by giving users freedom to maximise valuable desk real estate.