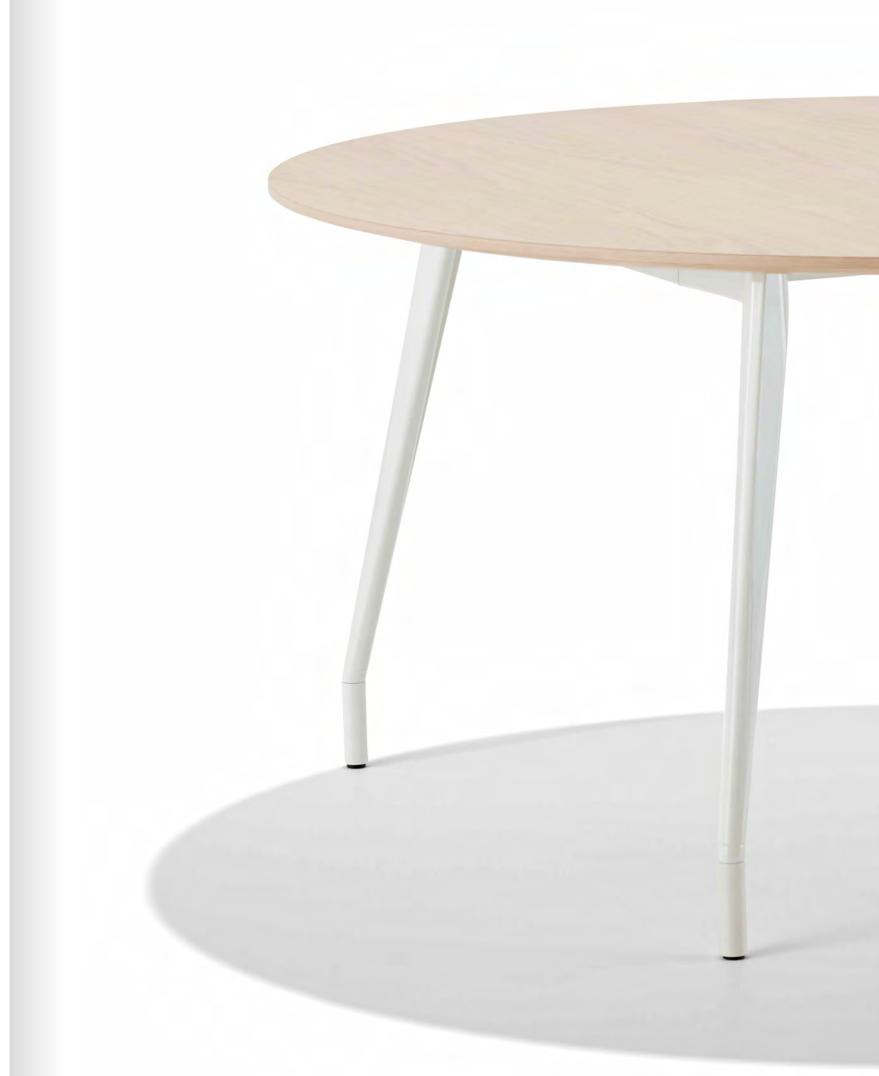

# Light aesthetic, strong performance

Sharing common geometry throughout the collection, Aire couples light dexterity with strong performance through high-quality aluminum and engineering. Splayed and straight leg options feature cast aluminium and steel support beams, able to support a 3m length top with only four legs. Aire's slender tabletops are available in soft edged radiuses or rectangular shapes and are available in a multitude of finishes, enabling visual customisation within various work settings.