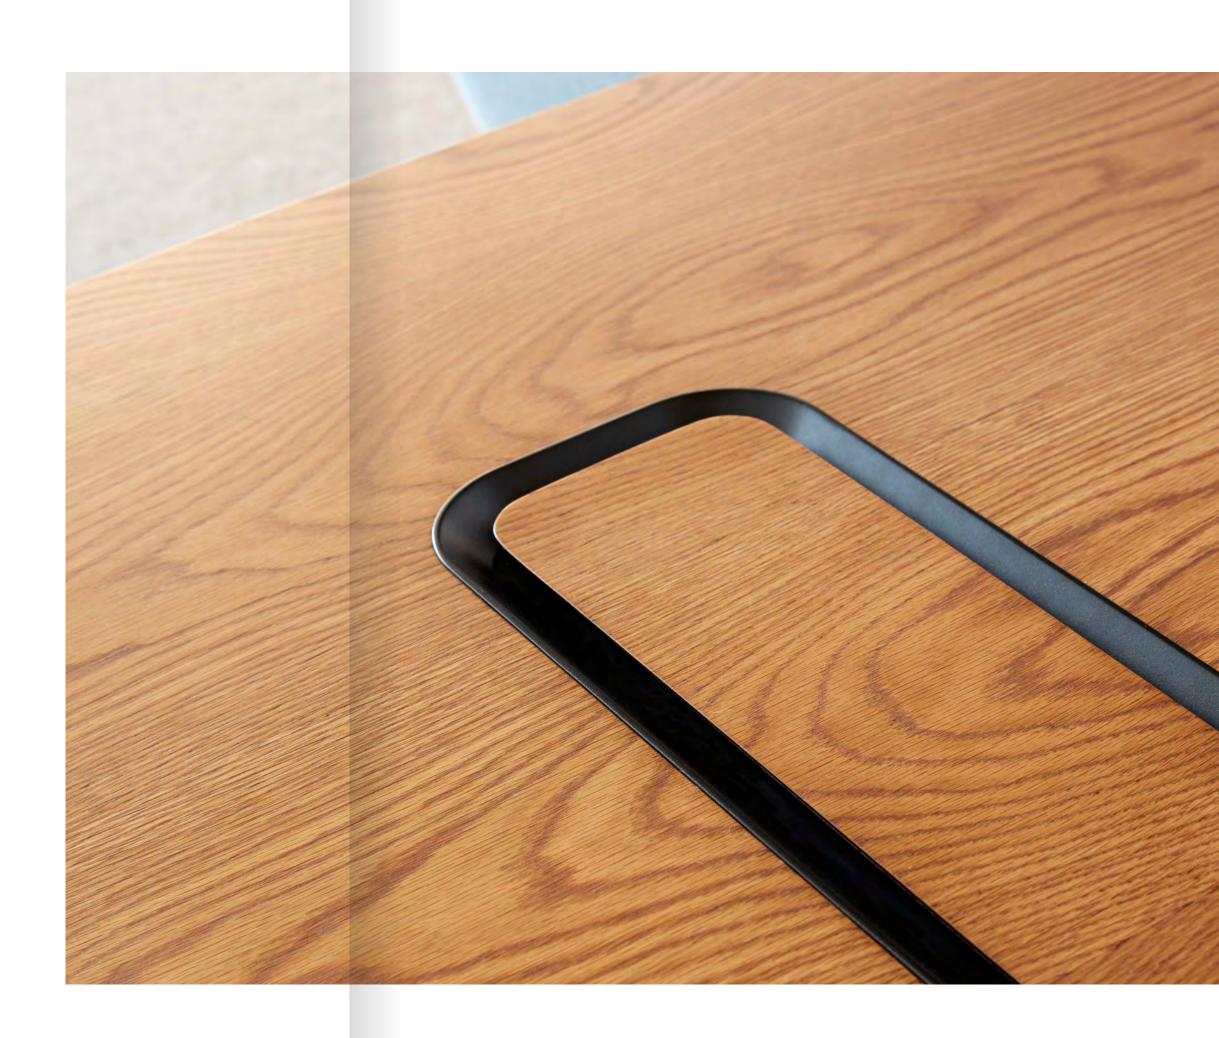

# Elegant and functional

Aire's subtle cable management complements various electrification preferences by delicately enclosing wires within an upholstered mesh cover. The collection is compatible with a range of worktops, while panels, accessories and fold tables are available in meeting and training room settings.