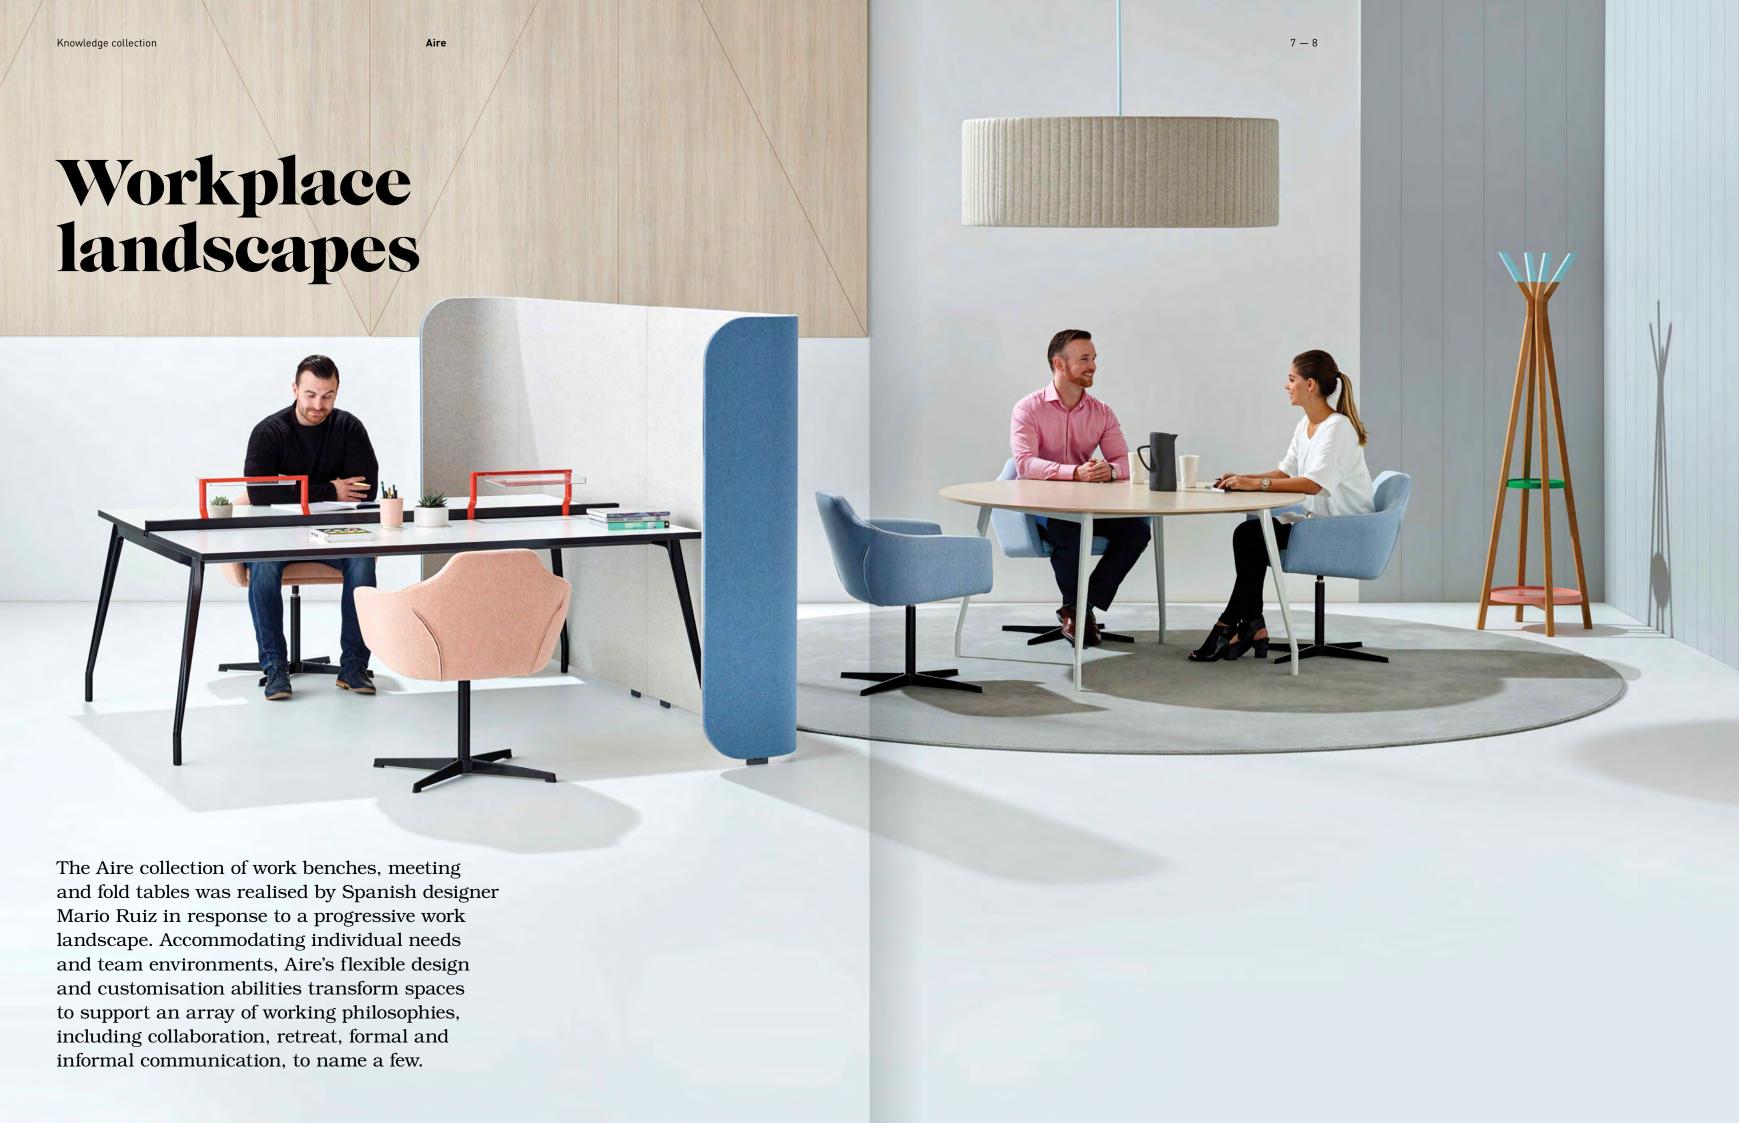

# Connection through harmony

Aire's harmonious design aesthetic echoes throughout the range and encourages a sense of connection between the user and the physical space they reside. A sense of connection within a supportive team culture can elicit feelings of belonging, which research suggests encourages engagement and productivity – unifying the needs of both the organisation and the individual worker and enabling a purposeful relationship to exist between the two.

# Elegant and functional

Aire's subtle cable management complements various electrification preferences by delicately enclosing wires within an upholstered mesh cover. The collection is compatible with a range of worktops, while panels, accessories and fold tables are available in meeting and training room settings.

# Light aesthetic, strong performance

Sharing common geometry throughout the collection, Aire couples light dexterity with strong performance through high-quality aluminum and engineering. Splayed and straight leg options feature cast aluminium and steel support beams, able to support a 3m length top with only four legs. Aire's slender tabletops are available in soft edged radiuses or rectangular shapes and are available in a multitude of finishes, enabling visual customisation within various work settings.