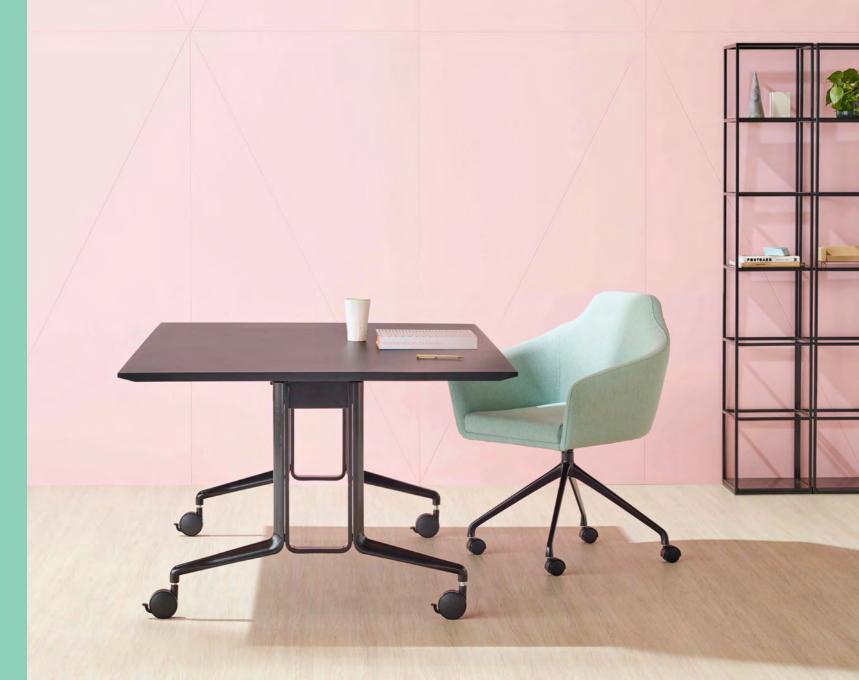

# Flexible design

Echoing the elegant and light profile known to the Aire collection, the Aire Fold Table offers a flexible solution to contemporary and agilebased working, training and meeting settings. Featuring a highly engineered tilt mechanism, the tabletop is able to conveniently and safely fold vertically after use. Additionally, four lockable castors make its slender form easy to move between aisles, doorways, elevators and into storage compartments.

#### A symbol for unity<sup>1</sup>

The Aire collection is a light and adaptable range of tables and work benches. Synonymous to its design is a consistent design aesthetic, which supports the changing work landscape by providing flexibility in purpose.