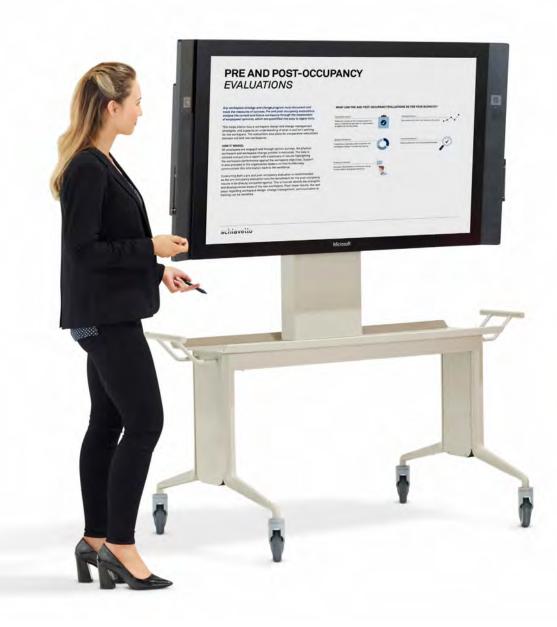

## Aire Media Stand

The Aire Media Stand enables presentations, video chats, screen mirroring and video capabilities. While embodying the visually light and delicate aesthetic of the Aire range. With a light touch, it transforms meeting and working spaces for enhanced collaboration and communication.

#### **Aire Media Stand**

Bring audiovisual capabilities to the table with the Aire Media Stand. Weighted to hold virtually any screen up to 100kg, the unit is strong and longwearing. Despite this, it shares the elegant and lightweight design language synonymous with the Aire collection.

Every detail has been considered. Four large castors combine with handles to make moving the stand effortless. Meanwhile, the unit's tabletop leaves space to rest a tablet or laptop, while a cable cubby keeps all cables tidy and out of the way.

Aire Media Stand

Handle and generous tabletop

Safety switch

Built-in power

ColourLab Aire