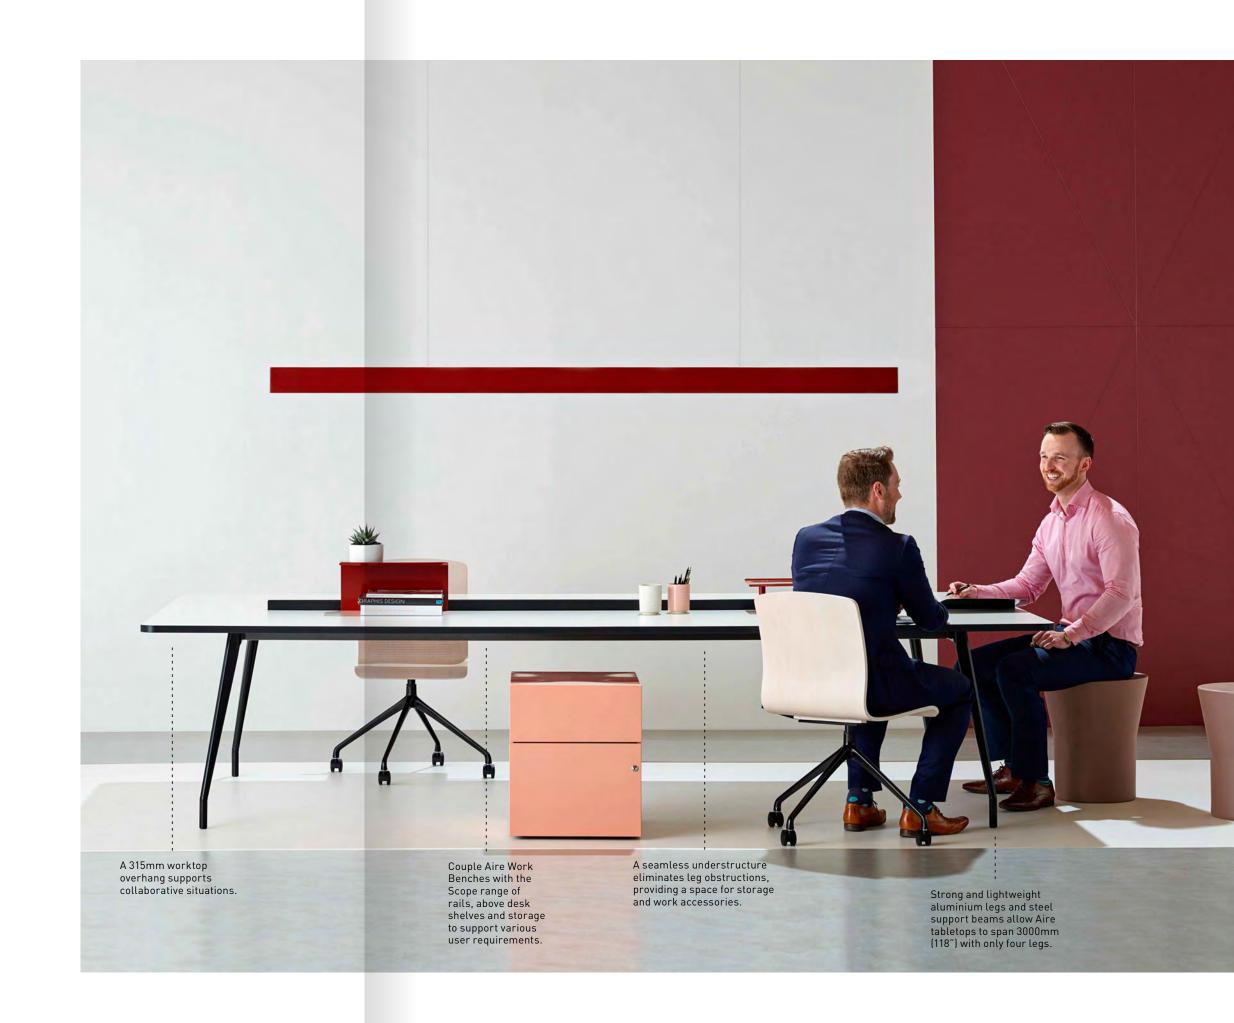

# Light aesthetic, strong performance

Sharing common geometry throughout the collection, Aire couples light dexterity with strong performance through high-quality aluminum and engineering. Splayed and straight leg options feature cast aluminium and steel support beams, able to support a 3m length top with only four legs. Aire's slender tabletops are available in soft edged radiuses or rectangular shapes and are available in a multitude of finishes, enabling visual customisation within various work settings.

#### Linear Work Bench

90° Work Bench

Linear 1500mm - 1800mm / 59.1"-70.9"W

1200mm - 2400mm / 47.2" -94.5"L 720mm / 28.3"H

#### Return

600mm-700mm / 23.6"-27.6" W 900mm-1600mm / 35.4"-63" L 720mm / 28.3" H