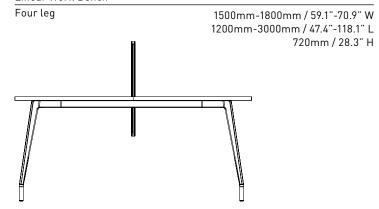

#### Linear Work Bench

90° Work Bench

Linear 1500mm - 1800mm / 59.1"-70.9"W

1200mm - 2400mm / 47.2" -94.5"L 720mm / 28.3"H

#### Return

600mm-700mm / 23.6"-27.6" W 900mm-1600mm / 35.4"-63" L 720mm / 28.3" H

### **Executive Desk**

Executive

Aire can be coupled with Schiavello storage units to create thoughtful and considered executive settings.

23 - 24

## Meeting

Glide

900mm-1200mm / 35.4"-47.2" W 900mm-3000mm / 35.4"-118.1" L 720mm / 28.3" H minimum 150mm / 5.9" overhang maximum 315mm / 12.4"

Castor

900mm-1200mm / 35.4"-47.2" W
900mm-3000mm / 35.4"-118.1" L
720mm / 28.3" H
minimum 150mm / 5.9" overhang
maximum 315mm / 12.4"

Pad

900mm-1200mm / 35.4"-47.2" W 900mm-3000mm / 35.4"-118.1" L 720mm / 28.3" H minimum 150mm / 5.9" overhang maximum 315mm / 12.4"

### **Fold**

Training

Meeting

850mm-950mm / 33.5"-37.4" W 1600mm-2400mm / 63"-94.5" L 720mm / 28.3" H available with a 60mm-200mm / 2.4"-7.9" inset from edge

1000mm-1200mm / 39.4"-47.2" W 1600mm-2400mm / 63"-94.5" L 720mm / 28.3" H available with a 60mm-200mm / 2.4"-7.9" inset from edge