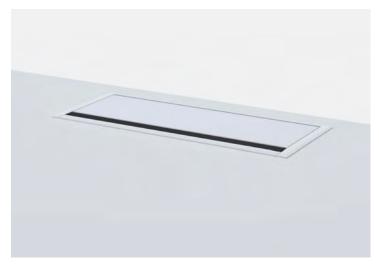

# Elegant and functional

Aire's subtle cable management complements various electrification preferences by delicately enclosing wires within an upholstered mesh cover. The collection is compatible with a range of worktops, while panels, accessories and fold tables are available in meeting and training room settings.

#### Lettric

Designed in-house by Schiavello, Lettric is a collection of various electrification options. Available in the Schiavello ColourLab powder coat range, Lettric features aluminium housing that enables personalisation and neat cable management.