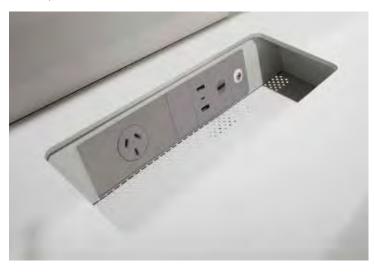

#### Lettric

Designed in-house by Schiavello, Lettric is a collection of various electrification options. Available in the Schiavello ColourLab powder coat range, Lettric features aluminium housing that enables personalisation and neat cable management.

Above-Desk Service Module

In-Desk Service Module

Outlet Housing Module

Below-Desk Service Module

Accessories Aire