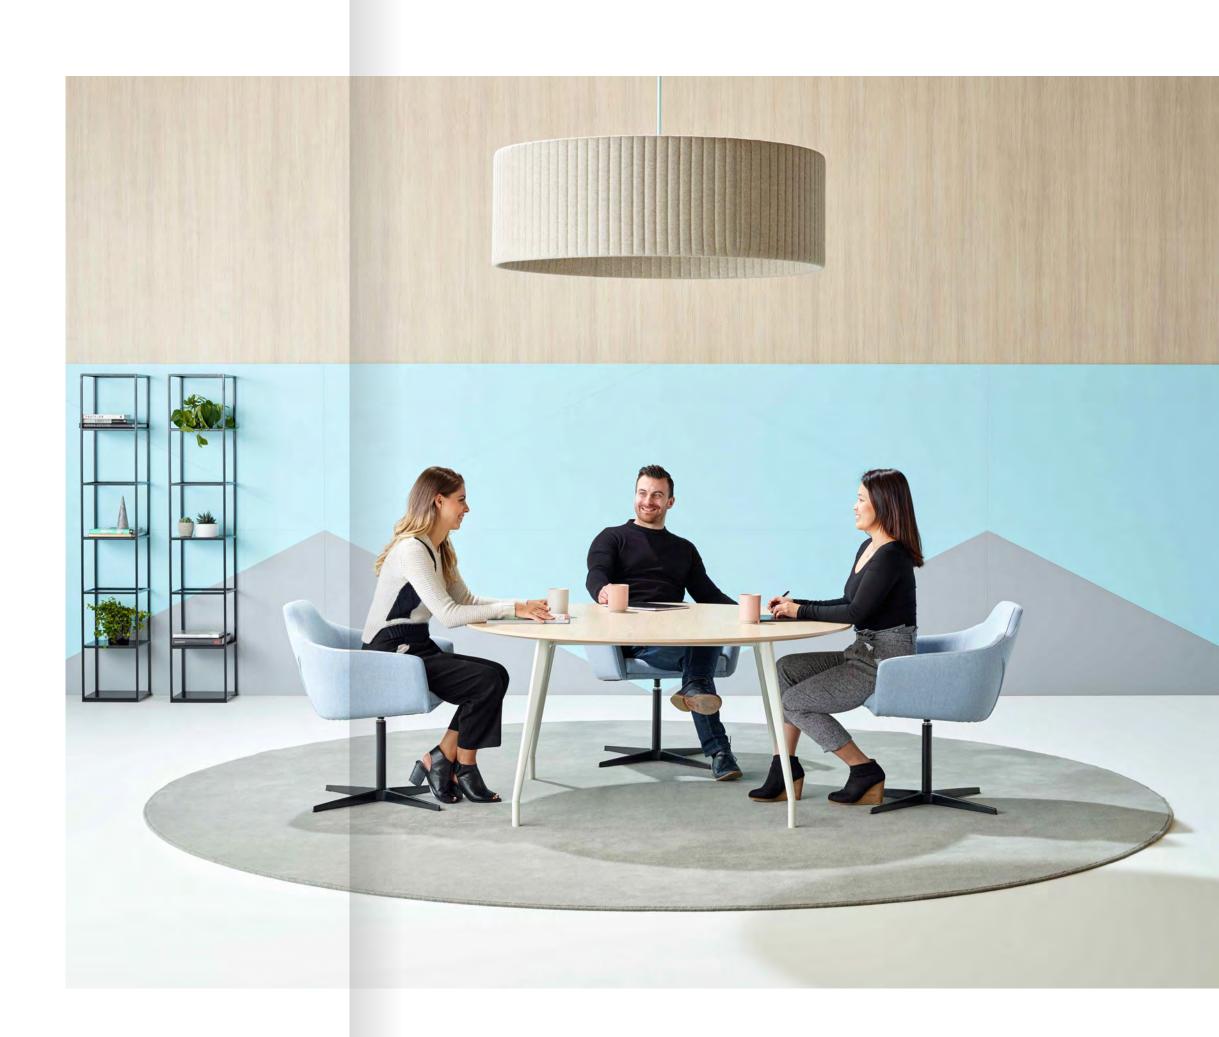

# Connection through harmony

Aire's harmonious design aesthetic echoes throughout the range and encourages a sense of connection between the user and the physical space they reside. A sense of connection within a supportive team culture can elicit feelings of belonging, which research suggests encourages engagement and productivity – unifying the needs of both the organisation and the individual worker and enabling a purposeful relationship to exist between the two.

# Light aesthetic, strong performance

Sharing common geometry throughout the collection, Aire couples light dexterity with strong performance through high-quality aluminum and engineering. Splayed and straight leg options feature cast aluminium and steel support beams, able to support a 3m length top with only four legs. Aire's slender tabletops are available in soft edged radiuses or rectangular shapes and are available in a multitude of finishes, enabling visual customisation within various work settings.