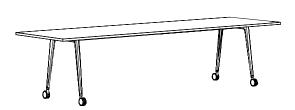

# Flexible design

Echoing the elegant and light profile known to the Aire collection, the Aire Fold Table offers a flexible solution to contemporary and agilebased working, training and meeting settings. Featuring a highly engineered tilt mechanism, the tabletop is able to conveniently and safely fold vertically after use. Additionally, four lockable castors make its slender form easy to move between aisles, doorways, elevators and into storage compartments.

### **Fold**

Training

Meeting

850mm-950mm / 33.5"-37.4" W 1600mm-2400mm / 63"-94.5" L 720mm / 28.3" H available with a 60mm-200mm / 2.4"-7.9" inset from edge

1000mm-1200mm / 39.4"-47.2" W 1600mm-2400mm / 63"-94.5" L 720mm / 28.3" H available with a 60mm-200mm / 2.4"-7.9" inset from edge