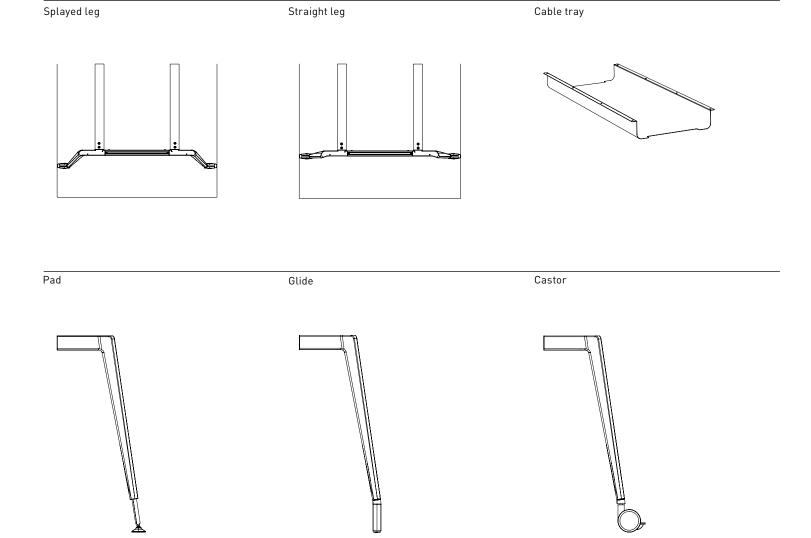

# Light aesthetic, strong performance

Sharing common geometry throughout the collection, Aire couples light dexterity with strong performance through high-quality aluminum and engineering. Splayed and straight leg options feature cast aluminium and steel support beams, able to support a 3m length top with only four legs. Aire's slender tabletops are available in soft edged radiuses or rectangular shapes and are available in a multitude of finishes, enabling visual customisation within various work settings.

## Meeting

Glide

900mm-1200mm / 35.4"-47.2" W 900mm-3000mm / 35.4"-118.1" L 720mm / 28.3" H minimum 150mm / 5.9" overhang maximum 315mm / 12.4"

Castor

900mm-1200mm / 35.4"-47.2" W
900mm-3000mm / 35.4"-118.1" L
720mm / 28.3" H
minimum 150mm / 5.9" overhang
maximum 315mm / 12.4"

Pad

900mm-1200mm / 35.4"-47.2" W 900mm-3000mm / 35.4"-118.1" L 720mm / 28.3" H minimum 150mm / 5.9" overhang maximum 315mm / 12.4"

### **Fold**

Training

Meeting

850mm-950mm / 33.5"-37.4" W 1600mm-2400mm / 63"-94.5" L 720mm / 28.3" H available with a 60mm-200mm / 2.4"-7.9" inset from edge

1000mm-1200mm / 39.4"-47.2" W 1600mm-2400mm / 63"-94.5" L 720mm / 28.3" H available with a 60mm-200mm / 2.4"-7.9" inset from edge