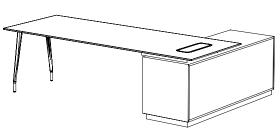

### **Executive Desk**

Executive

Aire can be coupled with Schiavello storage units to create thoughtful and considered executive settings.

23 - 24

# Elegant and functional

Aire's subtle cable management complements various electrification preferences by delicately enclosing wires within an upholstered mesh cover. The collection is compatible with a range of worktops, while panels, accessories and fold tables are available in meeting and training room settings.