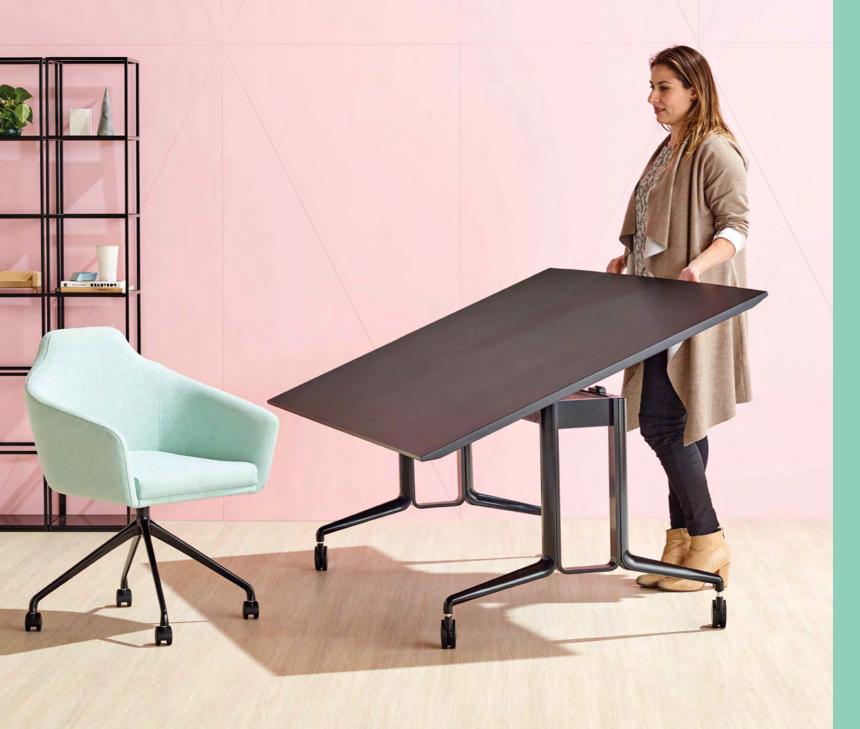

# Flexible design

Echoing the elegant and light profile known to the Aire collection, the Aire Fold Table offers a flexible solution to contemporary and agilebased working, training and meeting settings. Featuring a highly engineered tilt mechanism, the tabletop is able to conveniently and safely fold vertically after use. Additionally, four lockable castors make its slender form easy to move between aisles, doorways, elevators and into storage compartments.