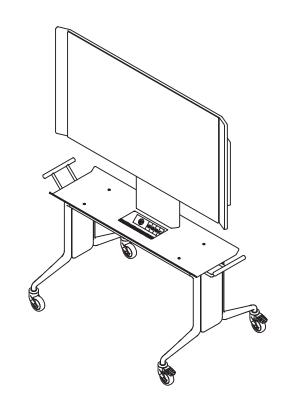

## Aire Media Stand

The Aire Media Stand enables presentations, video chats, screen mirroring and video capabilities. While embodying the visually light and delicate aesthetic of the Aire range. With a light touch, it transforms meeting and working spaces for enhanced collaboration and communication.

#### **Aire Media Stand**

Bring audiovisual capabilities to the table with the Aire Media Stand. Weighted to hold virtually any screen up to 100kg, the unit is strong and longwearing. Despite this, it shares the elegant and lightweight design language synonymous with the Aire collection.

Every detail has been considered. Four large castors combine with handles to make moving the stand effortless. Meanwhile, the unit's tabletop leaves space to rest a tablet or laptop, while a cable cubby keeps all cables tidy and out of the way.

Aire Media Stand

Handle and generous tabletop

Safety switch

Built-in power

ColourLab Aire