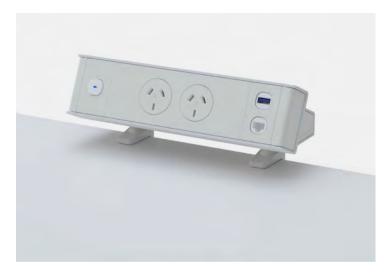

#### Lettric

Designed in-house by Schiavello, Lettric is a collection of various electrification options. Available in the Schiavello ColourLab powder coat range, Lettric features aluminium housing that enables personalisation and neat cable management.

Above-Desk Service Module

In-Desk Service Module

Outlet Housing Module

Below-Desk Service Module

Accessories Aire