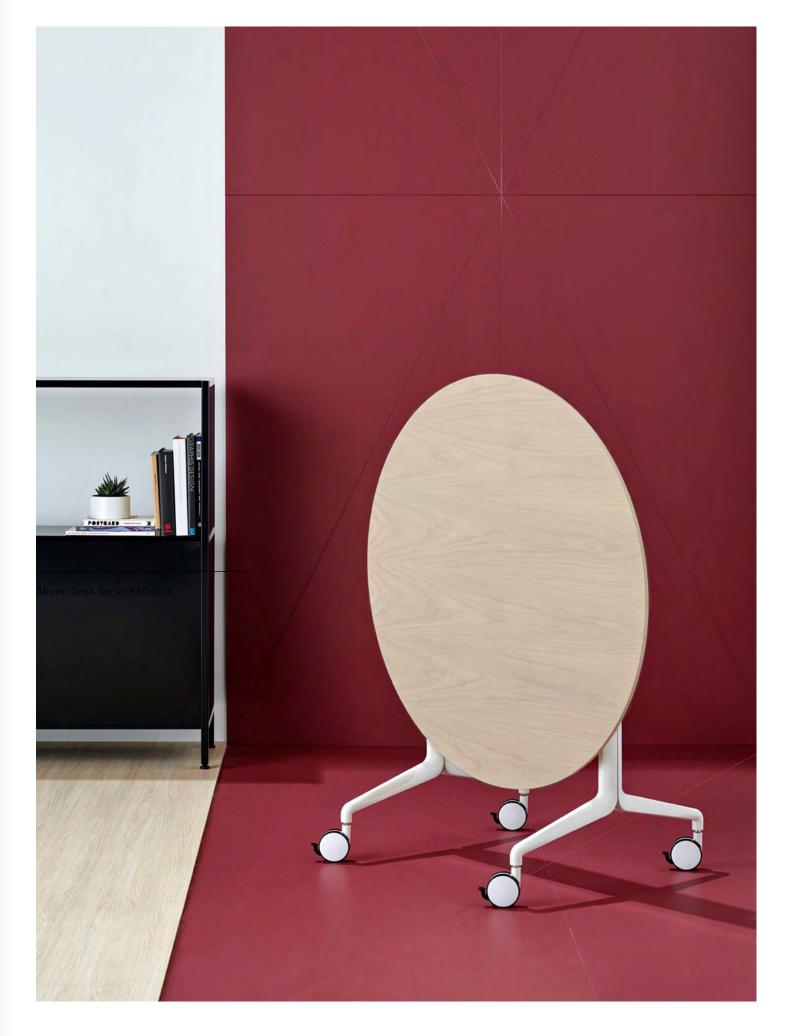

# Flexible design

Echoing the elegant and light profile known to the Aire collection, the Aire Fold Table offers a flexible solution to contemporary and agilebased working, training and meeting settings. Featuring a highly engineered tilt mechanism, the tabletop is able to conveniently and safely fold vertically after use. Additionally, four lockable castors make its slender form easy to move between aisles, doorways, elevators and into storage compartments.