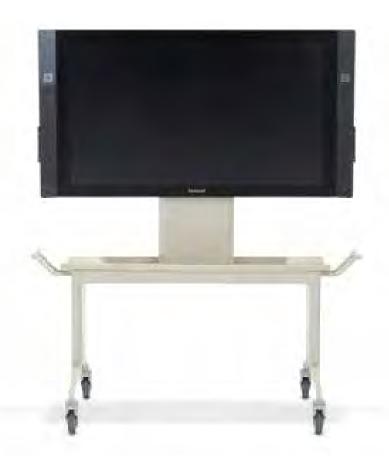

## Aire Media Stand

The Aire Media Stand enables presentations, video chats, screen mirroring and video capabilities. While embodying the visually light and delicate aesthetic of the Aire range. With a light touch, it transforms meeting and working spaces for enhanced collaboration and communication.

#### **Aire Media Stand**

Bring audiovisual capabilities to the table with the Aire Media Stand. Weighted to hold virtually any screen up to 100kg, the unit is strong and longwearing. Despite this, it shares the elegant and lightweight design language synonymous with the Aire collection.

Every detail has been considered. Four large castors combine with handles to make moving the stand effortless. Meanwhile, the unit's tabletop leaves space to rest a tablet or laptop, while a cable cubby keeps all cables tidy and out of the way.

Aire Media Stand

Handle and generous tabletop

Safety switch

Built-in power

ColourLab Aire