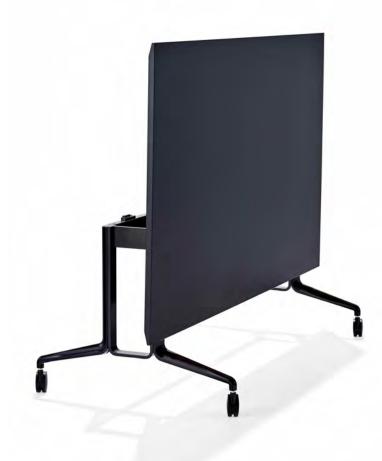

# Flexible design

Echoing the elegant and light profile known to the Aire collection, the Aire Fold Table offers a flexible solution to contemporary and agilebased working, training and meeting settings. Featuring a highly engineered tilt mechanism, the tabletop is able to conveniently and safely fold vertically after use. Additionally, four lockable castors make its slender form easy to move between aisles, doorways, elevators and into storage compartments.