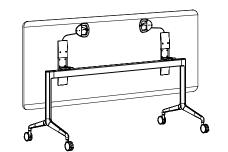

# Flexible design

Echoing the elegant and light profile known to the Aire collection, the Aire Fold Table offers a flexible solution to contemporary and agilebased working, training and meeting settings. Featuring a highly engineered tilt mechanism, the tabletop is able to conveniently and safely fold vertically after use. Additionally, four lockable castors make its slender form easy to move between aisles, doorways, elevators and into storage compartments.

#### Lettric

Designed in-house by Schiavello, Lettric is a collection of various electrification options. Available in the Schiavello ColourLab powder coat range, Lettric features aluminium housing that enables personalisation and neat cable management.