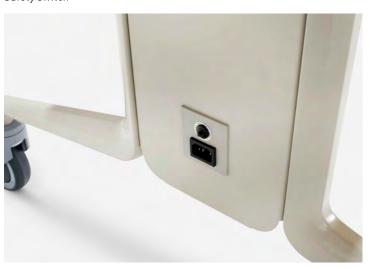

Aire Media Stand

Handle and generous tabletop

Safety switch

Built-in power

ColourLab Aire