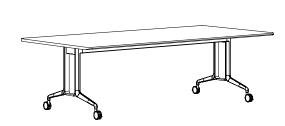

# Flexible design

Echoing the elegant and light profile known to the Aire collection, the Aire Fold Table offers a flexible solution to contemporary and agilebased working, training and meeting settings. Featuring a highly engineered tilt mechanism, the tabletop is able to conveniently and safely fold vertically after use. Additionally, four lockable castors make its slender form easy to move between aisles, doorways, elevators and into storage compartments.