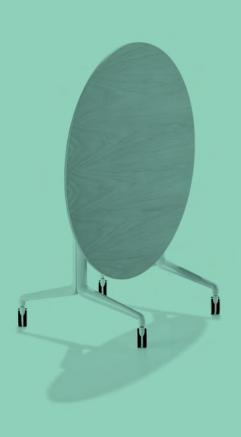

# Flexible design

Echoing the elegant and light profile known to the Aire collection, the Aire Fold Table offers a flexible solution to contemporary and agilebased working, training and meeting settings. Featuring a highly engineered tilt mechanism, the tabletop is able to conveniently and safely fold vertically after use. Additionally, four lockable castors make its slender form easy to move between aisles, doorways, elevators and into storage compartments.