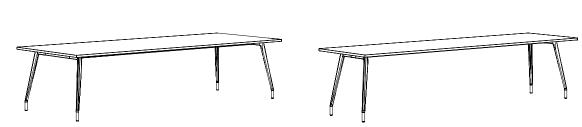

# Light aesthetic, strong performance

Sharing common geometry throughout the collection, Aire couples light dexterity with strong performance through high-quality aluminum and engineering. Splayed and straight leg options feature cast aluminium and steel support beams, able to support a 3m length top with only four legs. Aire's slender tabletops are available in soft edged radiuses or rectangular shapes and are available in a multitude of finishes, enabling visual customisation within various work settings.

## Meeting

Glide

900mm-1200mm / 35.4"-47.2" W 900mm-3000mm / 35.4"-118.1" L 720mm / 28.3" H minimum 150mm / 5.9" overhang maximum 315mm / 12.4"

Castor

900mm-1200mm / 35.4"-47.2" W
900mm-3000mm / 35.4"-118.1" L
720mm / 28.3" H
minimum 150mm / 5.9" overhang
maximum 315mm / 12.4"