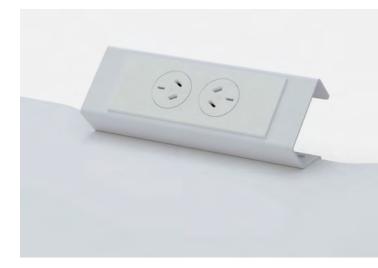

#### Lettric

Designed in-house by Schiavello, Lettric is a collection of various electrification options. Available in the Schiavello ColourLab powder coat range, Lettric features aluminium housing that enables personalisation and neat cable management.

Above-Desk Service Module

In-Desk Service Module

Outlet Housing Module

Below-Desk Service Module

Accessories Aire