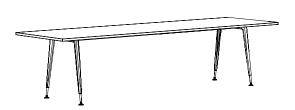

# Light aesthetic, strong performance

Sharing common geometry throughout the collection, Aire couples light dexterity with strong performance through high-quality aluminum and engineering. Splayed and straight leg options feature cast aluminium and steel support beams, able to support a 3m length top with only four legs. Aire's slender tabletops are available in soft edged radiuses or rectangular shapes and are available in a multitude of finishes, enabling visual customisation within various work settings.