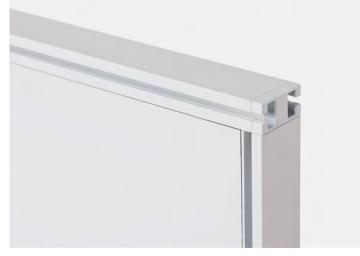

# Elegant and functional

Aire's subtle cable management complements various electrification preferences by delicately enclosing wires within an upholstered mesh cover. The collection is compatible with a range of worktops, while panels, accessories and fold tables are available in meeting and training room settings.

# Light aesthetic, strong performance

Sharing common geometry throughout the collection, Aire couples light dexterity with strong performance through high-quality aluminum and engineering. Splayed and straight leg options feature cast aluminium and steel support beams, able to support a 3m length top with only four legs. Aire's slender tabletops are available in soft edged radiuses or rectangular shapes and are available in a multitude of finishes, enabling visual customisation within various work settings.