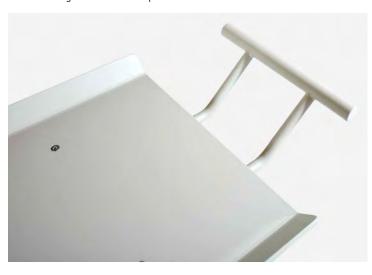

# Elegant and functional

Aire's subtle cable management complements various electrification preferences by delicately enclosing wires within an upholstered mesh cover. The collection is compatible with a range of worktops, while panels, accessories and fold tables are available in meeting and training room settings.

# Light aesthetic, strong performance

Sharing common geometry throughout the collection, Aire couples light dexterity with strong performance through high-quality aluminum and engineering. Splayed and straight leg options feature cast aluminium and steel support beams, able to support a 3m length top with only four legs. Aire's slender tabletops are available in soft edged radiuses or rectangular shapes and are available in a multitude of finishes, enabling visual customisation within various work settings.