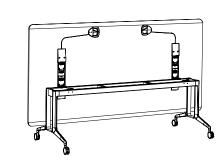

# Flexible design

Echoing the elegant and light profile known to the Aire collection, the Aire Fold Table offers a flexible solution to contemporary and agilebased working, training and meeting settings. Featuring a highly engineered tilt mechanism, the tabletop is able to conveniently and safely fold vertically after use. Additionally, four lockable castors make its slender form easy to move between aisles, doorways, elevators and into storage compartments.

## Aire Media Stand

The Aire Media Stand enables presentations, video chats, screen mirroring and video capabilities. While embodying the visually light and delicate aesthetic of the Aire range. With a light touch, it transforms meeting and working spaces for enhanced collaboration and communication.

#### **Aire Media Stand**

Bring audiovisual capabilities to the table with the Aire Media Stand. Weighted to hold virtually any screen up to 100kg, the unit is strong and longwearing. Despite this, it shares the elegant and lightweight design language synonymous with the Aire collection.

Every detail has been considered. Four large castors combine with handles to make moving the stand effortless. Meanwhile, the unit's tabletop leaves space to rest a tablet or laptop, while a cable cubby keeps all cables tidy and out of the way.