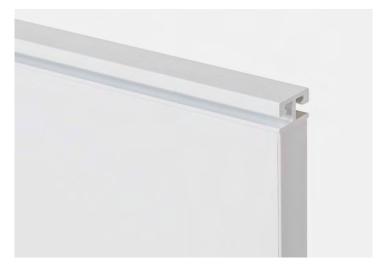

# Elegant and functional

Aire's subtle cable management complements various electrification preferences by delicately enclosing wires within an upholstered mesh cover. The collection is compatible with a range of worktops, while panels, accessories and fold tables are available in meeting and training room settings.

# Light aesthetic, strong performance

Sharing common geometry throughout the collection, Aire couples light dexterity with strong performance through high-quality aluminum and engineering. Splayed and straight leg options feature cast aluminium and steel support beams, able to support a 3m length top with only four legs. Aire's slender tabletops are available in soft edged radiuses or rectangular shapes and are available in a multitude of finishes, enabling visual customisation within various work settings.