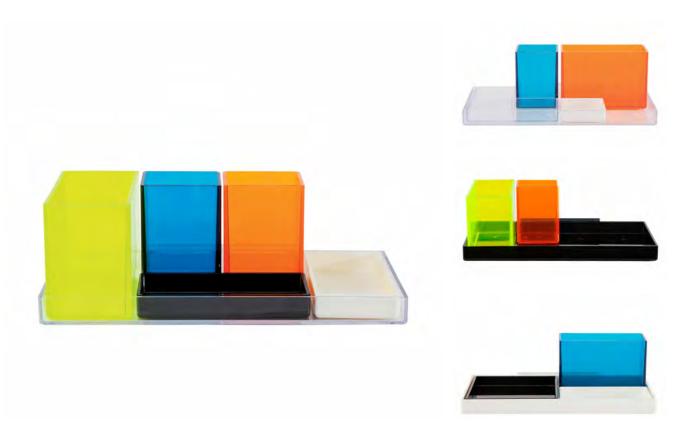

#### Bento

Keep your desk in order with the Bento storage solution. The Bento collection includes a landscape paper tray and a container tray with five multifunctional, modular containers which can be placed within the tray or as standalone elements.

Bento Box

Accessories