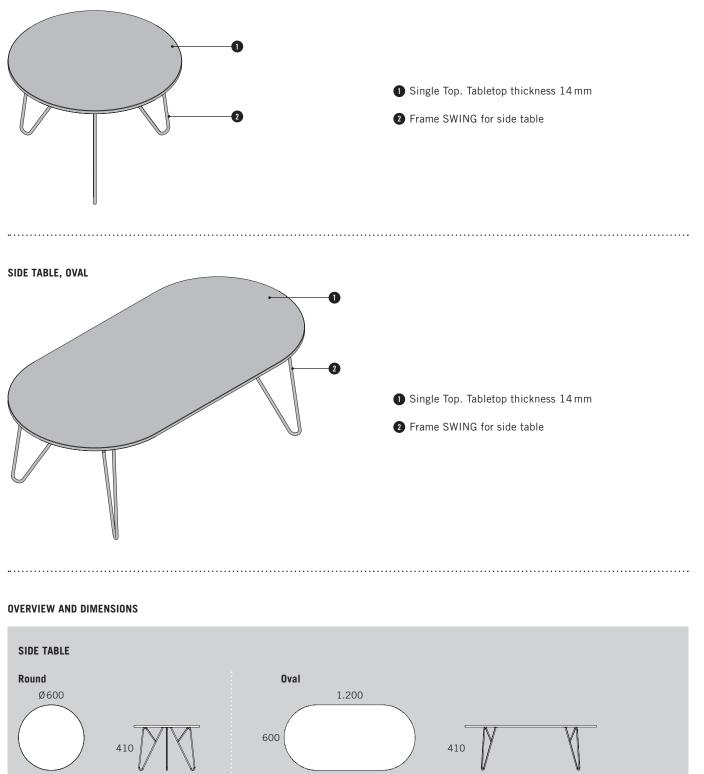

## **SIDE TABLE**

Inspired by the iconic form of the STUDIO Swing table legs, the minimalist elegance of STUDIO Side Tables is unmistakable. The subtle design style of these side tables gives them a sense of lightness. The tables are available with round or oval tops and come in any of the wide range of STUDIO surface finishes.

## SIDE TABLE, ROUND

Measurements in mm