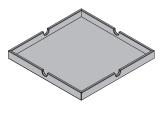

#### WORK TABLE

- 1 Single Top. Tabletop thickness 25 mm
- 2 Double Top. Tabletop thickness 65 mm. Storage between the tabletops is accessible from the front and the back (without the organisation board).
- **3** Frame SWING for work table
- Frame FACT for work table
- Frame FACT for high work table. Frame legs shift to the centre.
- Spacer, optional. Be careful when combining with STUDIO shelving system; different heights.
- Adjustment leg, levelling from
  0 30 mm. (for frame FACT)

#### **MEETING TABLE**

- 1 Double Top. Tabletop thickness 65 mm
- **2** Organisation board

.....

- **3** Frame SWING for meeting table.
- Frame FACT for meeting table. Frame legs shift to the centre.
- Frame FACT for high meeting table. Frame legs shift to the centre.
- Spacer, optional. Be careful when combining with STUDIO shelving system; different heights.
- Adjustment leg, levelling from
  0 30 mm. (for frame FACT)