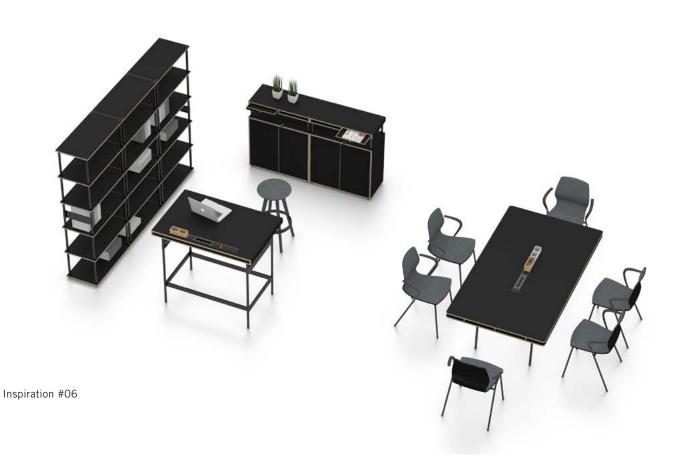

| Storage bookend             | -                              | -              | -            | -              | -                       | ٠                       | -                        | -            |

# **INSPIRATIONS**



Inspiration #01

.....



Inspiration #02

# **INSPIRATIONS**



Inspiration #03

.....



Inspiration #04

# **INSPIRATIONS**



------

Inspiration #05



## **COLOURS & MATERIALS**

### **MELAMINE:** Basic colours







MB basalt

FENIX

## VENEER: Oak





EY oak sylt

black

#### METAL SURFACE POWDER-COATED







CU copper

#### FABRIC



Various material collections are available as cover materials: Urban Plus, Xtreme Plus, Inn, Step, Step Melange, Patina, Mainline Flex, Remix, Europost, Clara, Fiord, Divina, Steelcut, Hallingdal, Steelcut Trio, Divina Melange, Divina MD, Greenwich, Greenwich Uni. More information about the specific fabric collections is available at www.bene.com.