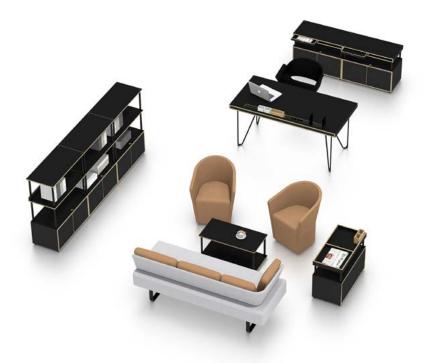

| Storage bookend             | -                              | -              | -            | -              | -                       | ٠                       | -                        | -            |

# **INSPIRATIONS**



Inspiration #01

.....



Inspiration #02

# **INSPIRATIONS**



Inspiration #03

.....



Inspiration #04

# **INSPIRATIONS**



------

Inspiration #05



## **COLOURS & MATERIALS**

### **MELAMINE:** Basic colours







MB basalt

FENIX

## VENEER: Oak





EY oak sylt

black

#### METAL SURFACE POWDER-COATED







CU copper

#### FABRIC



Various material collections are available as cover materials: Urban Plus, Xtreme Plus, Inn, Step, Step Melange, Patina, Mainline Flex, Remix, Europost, Clara, Fiord, Divina, Steelcut, Hallingdal, Steelcut Trio, Divina Melange, Divina MD, Greenwich, Greenwich Uni. More information about the specific fabric collections is available at www.bene.com.