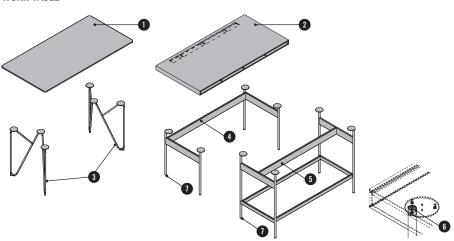

#### WORK TABLE

- 1 Single Top. Tabletop thickness 25 mm
- 2 Double Top. Tabletop thickness 65 mm. Storage between the tabletops is accessible from the front and the back (without the organisation board).
- **3** Frame SWING for work table
- Frame FACT for work table
- Frame FACT for high work table. Frame legs shift to the centre.
- Spacer, optional. Be careful when combining with STUDIO shelving system; different heights.
- Adjustment leg, levelling from
  0 30 mm. (for frame FACT)

#### **MEETING TABLE**

- 1 Double Top. Tabletop thickness 65 mm
- **2** Organisation board

.....

- **3** Frame SWING for meeting table.
- Frame FACT for meeting table. Frame legs shift to the centre.
- Frame FACT for high meeting table. Frame legs shift to the centre.
- Spacer, optional. Be careful when combining with STUDIO shelving system; different heights.
- Adjustment leg, levelling from
  0 30 mm. (for frame FACT)