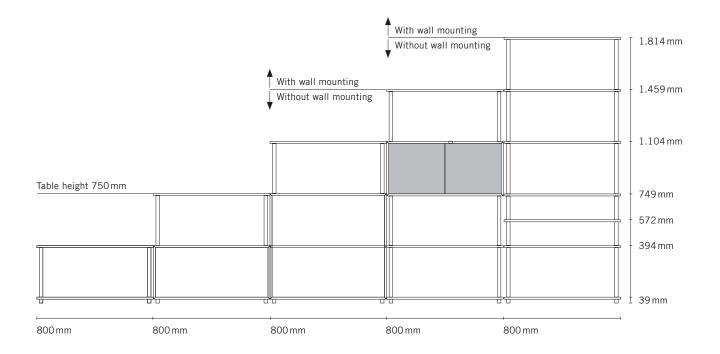

## SHELVING SYSTEM

The modular shelving system always consists of a base set plus a choice of compartments and storage elements that can be combined in a variety of ways. Connections between individual elements are made with a tube set. Depending on the shelving system elements used, wall mounting must be performed from a height of 1.460 mm or  $1.815 \rightarrow$  Section entitled "Planning instructions". All shelving system components have a fixed width of 800 mm.

#### **ROW CONNECTION**

Row connector sets are available in pairs for further installation or attaching to adjacent elements. Depending on the total height of the shelving system, one set must be used up to a height of 1.104 mm or two sets from a height of 1.105 mm. There are two different row connectors, depending on the position in the shelving systems at which a connection is to be made.

## WALL MOUNTING

Shelving systems with one cabinet can remain free-standing up to a total height of 1.459 mm. At greater heights, a wall mounting set (two pcs.) is mandatory. Shelving systems without cabinet elements do not need wall mounting until they reach a total height of 1.815 mm.