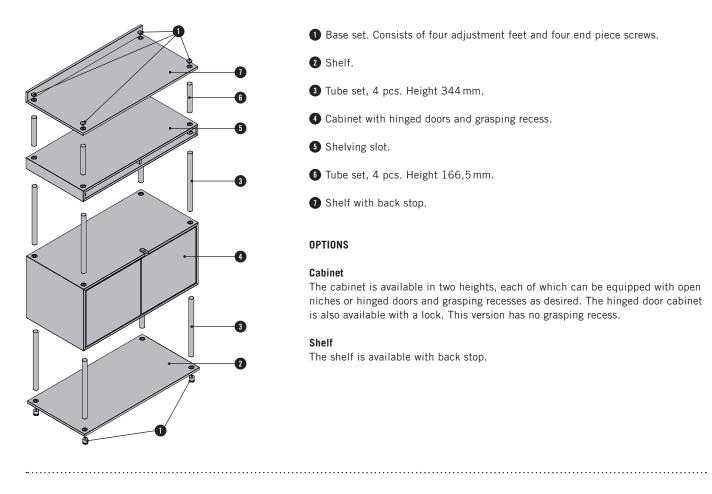

## SHELVING SYSTEM

The modular shelving system always consists of a base set plus a choice of compartments and storage elements that can be combined in a variety of ways. Connections between individual elements are made with a tube set. Depending on the shelving system elements used, wall mounting must be performed from a height of 1.460 mm or  $1.815 \rightarrow$  Section entitled "Planning instructions". All shelving system components have a fixed width of 800 mm.