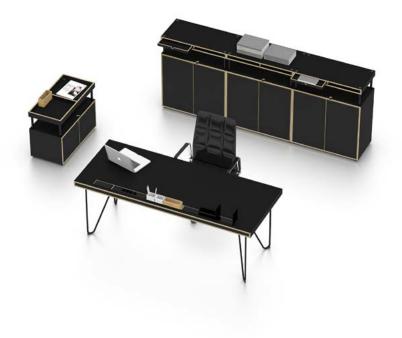

| Storage bookend             | -                              | -              | -            | -              | -                       | ٠                       | -                        | -            |

# **INSPIRATIONS**



Inspiration #01

.....



Inspiration #02

# **INSPIRATIONS**



Inspiration #03

.....



Inspiration #04

# **INSPIRATIONS**



------

Inspiration #05



## **COLOURS & MATERIALS**

### **MELAMINE:** Basic colours







MB basalt

FENIX

## VENEER: Oak





EY oak sylt

black

#### METAL SURFACE POWDER-COATED







CU copper

#### FABRIC



Various material collections are available as cover materials: Urban Plus, Xtreme Plus, Inn, Step, Step Melange, Patina, Mainline Flex, Remix, Europost, Clara, Fiord, Divina, Steelcut, Hallingdal, Steelcut Trio, Divina Melange, Divina MD, Greenwich, Greenwich Uni. More information about the specific fabric collections is available at www.bene.com.