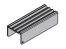

## SHELVING SYSTEM

The modular shelving system always consists of a base set plus a choice of compartments and storage elements that can be combined in a variety of ways. Connections between individual elements are made with a tube set. Depending on the shelving system elements used, wall mounting must be performed from a height of 1.460 mm or  $1.815 \rightarrow$  Section entitled "Planning instructions". All shelving system components have a fixed width of 800 mm.

#### **ROW CONNECTION**

Row connector sets are available in pairs for further installation or attaching to adjacent elements. Depending on the total height of the shelving system, one set must be used up to a height of 1.104 mm or two sets from a height of 1.105 mm. There are two different row connectors, depending on the position in the shelving systems at which a connection is to be made.