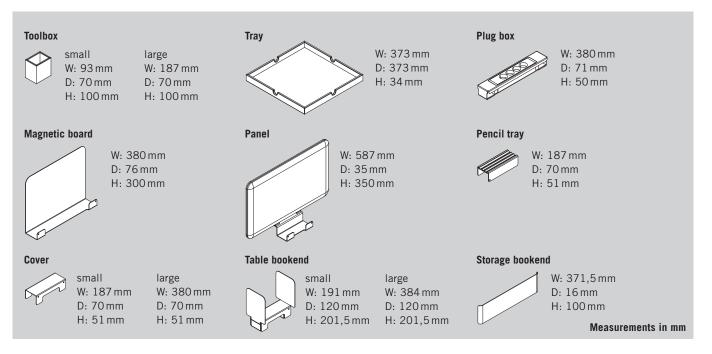

# ACCESSORIES

Various accessories are available to round out STUDIO perfectly and adapt it to individual needs. They can be integrated into compartments, storage trays, and the organisation board without the use of tools.

#### STUDIO TOOLBOX

Veneer Steel

Ceramic

Veneer: EY oak, sylt Ceramic: White Steel: Black or copper-coloured, powder-coated

The toolbox can be used for the organisation board or storage.

#### STUDIO TRAY

The tray consists of plywood coated in Fenix black. It can be inserted into the niche of any Double Top table or in the niche of a shelving slot.

.....

#### STUDIO PLUGBOX

The plugbox can be configured in various designs. The enclosure around the connection plug board is made of black powder-coated steel. The plug box is intended for use in the organisation board.

#### STUDIO MAGNETIC BOARD

The magnetic board is made of steel, powder-coated in black. It is placed into the organisation board.

#### STUDIO PANEL

The panel provides visual screening and consists of  $2 \times 10 \text{ mm}$  chipboard panels and  $2 \times 6 \text{ mm}$  soft fibre boards and covered with fabric. (pinnable) The fabric can be chosen from the fabric groups PO-P4 are listed in Bene's fabric collection. The panel is placed into the organisation board.

#### **STUDIO PENCIL TRAY**

**STUDIO COVER** 

The cover is placed over unused niches in the organisation board and is available in "small" and "large". It is made of black powder-coated steel.

.....

#### **STUDIO TABLE BOOKEND**

The table bookends are available in "small" and "large". They are made of black powder-coated steel. The bookends are placed into the organisation board.

The pencil tray is made of black powder-coated steel.

## STUDIO STORAGE BOOKEND

The storage bookend is made of black powder-coated steel. It is clipped onto the storage tubes.