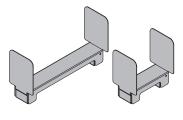

#### WORK TABLE

- 1 Single Top. Tabletop thickness 25 mm
- 2 Double Top. Tabletop thickness 65 mm. Storage between the tabletops is accessible from the front and the back (without the organisation board).
- **3** Frame SWING for work table
- Frame FACT for work table
- Frame FACT for high work table. Frame legs shift to the centre.
- Spacer, optional. Be careful when combining with STUDIO shelving system; different heights.
- Adjustment leg, levelling from
  0 30 mm. (for frame FACT)

#### **MEETING TABLE**

- 1 Double Top. Tabletop thickness 65 mm
- **2** Organisation board

.....

- **3** Frame SWING for meeting table.
- Frame FACT for meeting table. Frame legs shift to the centre.
- Frame FACT for high meeting table. Frame legs shift to the centre.
- Spacer, optional. Be careful when combining with STUDIO shelving system; different heights.
- Adjustment leg, levelling from
  0 30 mm. (for frame FACT)