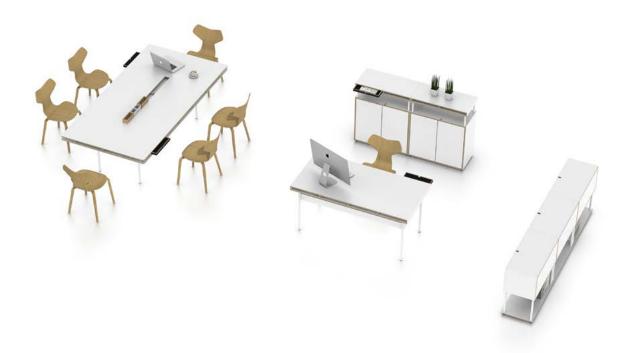

| Storage bookend             | -                              | -              | -            | -              | -                       | ٠                       | -                        | -            |

# **INSPIRATIONS**



Inspiration #01

.....



Inspiration #02

# **INSPIRATIONS**



Inspiration #03

.....



Inspiration #04

# **INSPIRATIONS**



------

Inspiration #05



## **COLOURS & MATERIALS**

### **MELAMINE:** Basic colours







MB basalt

FENIX

## VENEER: Oak





EY oak sylt

black

#### METAL SURFACE POWDER-COATED







CU copper

#### FABRIC



Various material collections are available as cover materials: Urban Plus, Xtreme Plus, Inn, Step, Step Melange, Patina, Mainline Flex, Remix, Europost, Clara, Fiord, Divina, Steelcut, Hallingdal, Steelcut Trio, Divina Melange, Divina MD, Greenwich, Greenwich Uni. More information about the specific fabric collections is available at www.bene.com.