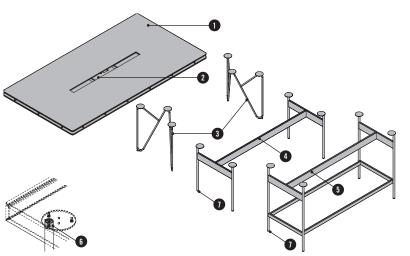

#### WORK TABLE

- 1 Single Top. Tabletop thickness 25 mm
- 2 Double Top. Tabletop thickness 65 mm. Storage between the tabletops is accessible from the front and the back (without the organisation board).
- **3** Frame SWING for work table
- Frame FACT for work table
- Frame FACT for high work table. Frame legs shift to the centre.
- Spacer, optional. Be careful when combining with STUDIO shelving system; different heights.
- Adjustment leg, levelling from
  0 30 mm. (for frame FACT)

#### **MEETING TABLE**

- 1 Double Top. Tabletop thickness 65 mm
- **2** Organisation board

.....

- **3** Frame SWING for meeting table.
- Frame FACT for meeting table. Frame legs shift to the centre.
- Frame FACT for high meeting table. Frame legs shift to the centre.
- Spacer, optional. Be careful when combining with STUDIO shelving system; different heights.
- Adjustment leg, levelling from
  0 30 mm. (for frame FACT)