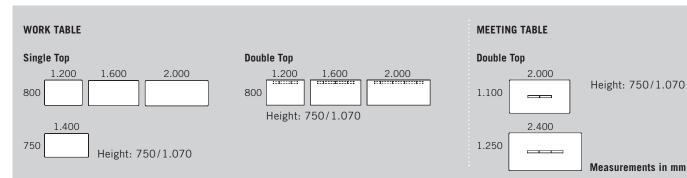

## **TABLE SYSTEM**

The STUDIO table system can be divided into work tables and meeting tables. Tabletop and frame variants can be combined.

#### **OVERVIEW AND DIMENSIONS**