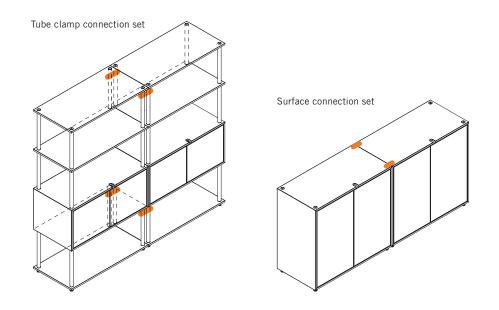

## SHELVING SYSTEM

The modular shelving system always consists of a base set plus a choice of compartments and storage elements that can be combined in a variety of ways. Connections between individual elements are made with a tube set. Depending on the shelving system elements used, wall mounting must be performed from a height of 1.460 mm or  $1.815 \rightarrow$  Section entitled "Planning instructions". All shelving system components have a fixed width of 800 mm.

#### **ROW CONNECTION**

Row connector sets are available in pairs for further installation or attaching to adjacent elements. Depending on the total height of the shelving system, one set must be used up to a height of 1.104 mm or two sets from a height of 1.105 mm. There are two different row connectors, depending on the position in the shelving systems at which a connection is to be made.