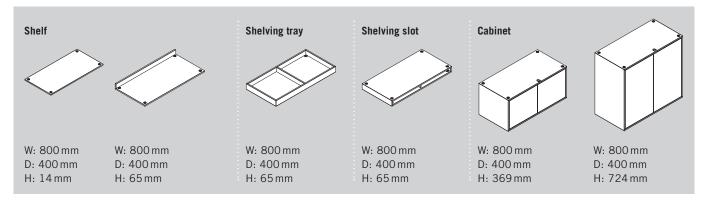

## SHELVING SYSTEM

The modular shelving system always consists of a base set plus a choice of compartments and storage elements that can be combined in a variety of ways. Connections between individual elements are made with a tube set. Depending on the shelving system elements used, wall mounting must be performed from a height of 1.460 mm or  $1.815 \rightarrow$  Section entitled "Planning instructions". All shelving system components have a fixed width of 800 mm.

#### **OVERVIEW AND DIMENSIONS**