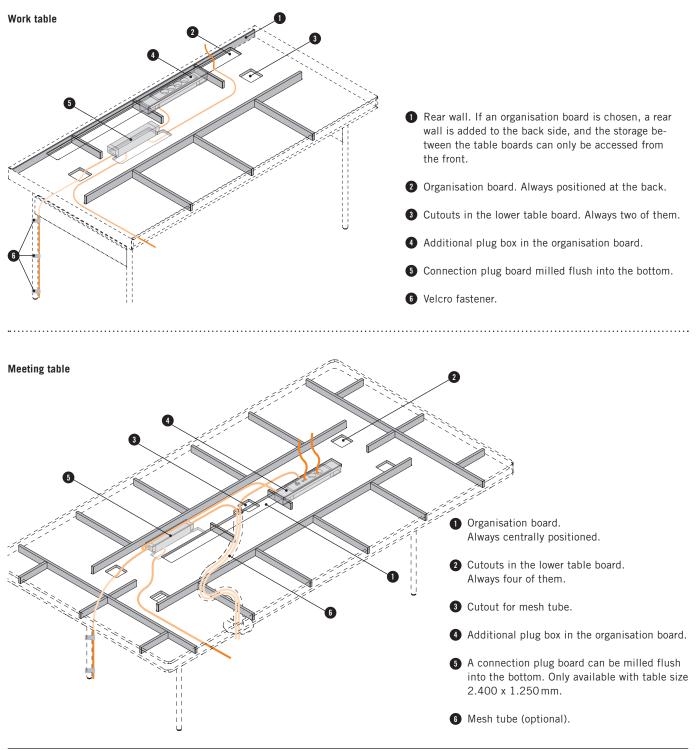

## **TABLE SYSTEM**

The STUDIO table system can be divided into work tables and meeting tables. Tabletop and frame variants can be combined.

#### WORK TABLE

- 1 Single Top. Tabletop thickness 25 mm
- 2 Double Top. Tabletop thickness 65 mm. Storage between the tabletops is accessible from the front and the back (without the organisation board).
- **3** Frame SWING for work table
- Frame FACT for work table
- Frame FACT for high work table. Frame legs shift to the centre.
- Spacer, optional. Be careful when combining with STUDIO shelving system; different heights.
- Adjustment leg, levelling from
  0 30 mm. (for frame FACT)

#### **MEETING TABLE**

- 1 Double Top. Tabletop thickness 65 mm
- **2** Organisation board

.....

- **3** Frame SWING for meeting table.
- Frame FACT for meeting table. Frame legs shift to the centre.
- Frame FACT for high meeting table. Frame legs shift to the centre.
- Spacer, optional. Be careful when combining with STUDIO shelving system; different heights.
- Adjustment leg, levelling from
  0 30 mm. (for frame FACT)

#### CABLING

Cables can be fed through the table frame. They are fed along the table leg, where they are attached with a Velcro fastener. The meeting table is also available with a mesh tube.

Combination with a Double Top allows other cabling options. There are always two to four cutouts, depending on the table, on the lower tabletop through which the cable can be fed. In addition, an organisation board can be milled flush into the upper tabletop. The organisation board's position, width, and distribution vary according to the table type and table width. They are pre-defined and cannot be changed. The meeting table is always equipped with an organisation board.

The Double Top work table with organisation board and the 2.400 x 1.250 meeting table are both available with a connection plug board (always with four power sockets) milled into the lowerboard. It is flush with the bottom and can be operated from below. Its position is pre-defined and cannot be changed.