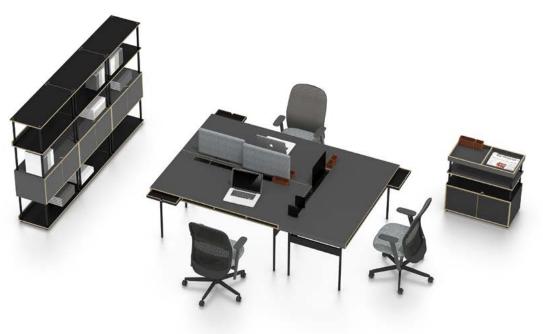

| Storage bookend             | -                              | -              | -            | -              | -                       | ٠                       | -                        | -            |

# **INSPIRATIONS**



Inspiration #01

.....



Inspiration #02

# **INSPIRATIONS**



Inspiration #03

.....



Inspiration #04

# **INSPIRATIONS**



------

Inspiration #05



## **COLOURS & MATERIALS**

### **MELAMINE:** Basic colours







MB basalt

FENIX

## VENEER: Oak





EY oak sylt

black

#### METAL SURFACE POWDER-COATED







CU copper

#### FABRIC



Various material collections are available as cover materials: Urban Plus, Xtreme Plus, Inn, Step, Step Melange, Patina, Mainline Flex, Remix, Europost, Clara, Fiord, Divina, Steelcut, Hallingdal, Steelcut Trio, Divina Melange, Divina MD, Greenwich, Greenwich Uni. More information about the specific fabric collections is available at www.bene.com.