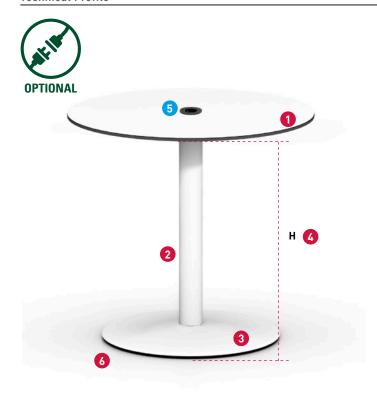

## **TAR30 TABULA TABLES**

Steel Base Ø40 / Ø45 cm Injected Aluminium base Ø67,5 cm Injected Aluminium base Ø58 / Ø66 cm

|               |           |     |             | Ø67,5 cm<br>Aluminium column Ø60 mm |     |                 | Ø58 / Ø66 cm<br>Steel column Ø76 mm |          |             |       |
|---------------|-----------|-----|-------------|-------------------------------------|-----|-----------------|-------------------------------------|----------|-------------|-------|
|               | TABLE TOP | MFC | C. LAMINATE | GLASS                               | MFC | C. LAMINATE     | GLASS                               | MFC      | C. LAMINATE | GLASS |
| 74 cm HEIGHT  | Ø60 cm    |     |             |                                     |     | OUTDOOR         |                                     |          |             |       |
|               | Ø80 cm    |     |             |                                     |     | OUTDOOR)        |                                     | OPTIONAL | OPTIONAL    |       |
|               | Ø100 cm   |     |             |                                     |     | OUTDOOR OUTDOOR |                                     | OPTIONAL | OPTIONAL    |       |
|               | Ø120 cm   |     |             |                                     |     |                 |                                     | OPTIONAL | OPTIONAL    |       |
|               | 60x60 cm  |     |             |                                     |     |                 |                                     |          |             |       |
|               | 70x70 cm  |     |             |                                     |     | OUTDOOR         |                                     | OPTIONAL | OPTIONAL    |       |
|               | 80x80 cm  |     |             |                                     |     | OUTDOOR         |                                     |          |             |       |
|               | 90x60 cm  |     |             |                                     |     |                 |                                     |          |             |       |
|               | 140x70 cm |     |             |                                     |     |                 |                                     |          |             |       |
| 110 cm HEIGHT | Ø60 cm    |     |             |                                     |     | OUTDOOR         |                                     |          |             |       |
|               | Ø80 cm    |     |             |                                     |     |                 |                                     | OPTIONAL | OPTIONAL    |       |
|               | Ø100 cm   |     |             |                                     |     |                 |                                     | OPTIONAL | OPTIONAL    |       |
|               | 60x60 cm  |     |             |                                     |     |                 |                                     |          |             |       |
| 40 cm HEIGHT  | Ø60 cm    |     |             |                                     |     |                 |                                     |          |             |       |
|               | Ø80 cm    |     |             |                                     |     | OUTDOOR         |                                     | OPTIONAL | OPTIONAL    |       |

- (1) Work tops davailable in Melamine (25mm) Compact Laminate (13mm) or laminated security glass (5+5 mm), round shape edge
- (2) Steel Column 76 mm diameter and 2 mm thickness
- (3) Base: Aluminium Die Casting Bases, Ø58 or Ø66 cm, silver, white and black. The base has non-slip PP plugs.
- (4) 3 different Heights:
  - 40 cm. height Tables
  - 74 cm. height Tables
  - 110 cm. height Tables
- (5) Optional Connectivity: TAll models with melamine and phenolic surfaces can optionally incorporate integrated connection access to the table surface with a plug.

(6) Non-slip PP plug.