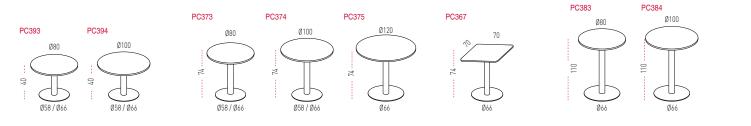

## **TAR30 TABULA TABLES**

Steel Base Ø40 / Ø45 cm Injected Aluminium base Ø67,5 cm Injected Aluminium base Ø58 / Ø66 cm

|               |           |     |             | Ø67,5 cm<br>Aluminium column Ø60 mm |     |                 | Ø58 / Ø66 cm<br>Steel column Ø76 mm |          |             |       |
|---------------|-----------|-----|-------------|-------------------------------------|-----|-----------------|-------------------------------------|----------|-------------|-------|
|               | TABLE TOP | MFC | C. LAMINATE | GLASS                               | MFC | C. LAMINATE     | GLASS                               | MFC      | C. LAMINATE | GLASS |
| 74 cm HEIGHT  | Ø60 cm    |     |             |                                     |     | OUTDOOR         |                                     |          |             |       |
|               | Ø80 cm    |     |             |                                     |     | OUTDOOR)        |                                     | OPTIONAL | OPTIONAL    |       |
|               | Ø100 cm   |     |             |                                     |     | OUTDOOR OUTDOOR |                                     | OPTIONAL | OPTIONAL    |       |
|               | Ø120 cm   |     |             |                                     |     |                 |                                     | OPTIONAL | OPTIONAL    |       |
|               | 60x60 cm  |     |             |                                     |     |                 |                                     |          |             |       |
|               | 70x70 cm  |     |             |                                     |     | OUTDOOR         |                                     | OPTIONAL | OPTIONAL    |       |
|               | 80x80 cm  |     |             |                                     |     | OUTDOOR         |                                     |          |             |       |
|               | 90x60 cm  |     |             |                                     |     |                 |                                     |          |             |       |
|               | 140x70 cm |     |             |                                     |     |                 |                                     |          |             |       |
| 110 cm HEIGHT | Ø60 cm    |     |             |                                     |     | OUTDOOR         |                                     |          |             |       |
|               | Ø80 cm    |     |             |                                     |     |                 |                                     | OPTIONAL | OPTIONAL    |       |
|               | Ø100 cm   |     |             |                                     |     |                 |                                     | OPTIONAL | OPTIONAL    |       |
|               | 60x60 cm  |     |             |                                     |     |                 |                                     |          |             |       |
| 40 cm HEIGHT  | Ø60 cm    |     |             |                                     |     |                 |                                     |          |             |       |
|               | Ø80 cm    |     |             |                                     |     | OUTDOOR         |                                     | OPTIONAL | OPTIONAL    |       |

- (1) Work tops davailable in Melamine (25mm) Compact Laminate (13mm) or laminated security glass (5+5 mm), round shape edge
- (2) Steel Column 76 mm diameter and 2 mm thickness
- (3) Base: Aluminium Die Casting Bases, Ø58 or Ø66 cm, silver, white and black. The base has non-slip PP plugs.
- (4) 3 different Heights:
  - 40 cm. height Tables
  - 74 cm. height Tables
  - 110 cm. height Tables
- (5) Optional Connectivity: TAll models with melamine and phenolic surfaces can optionally incorporate integrated connection access to the table surface with a plug.