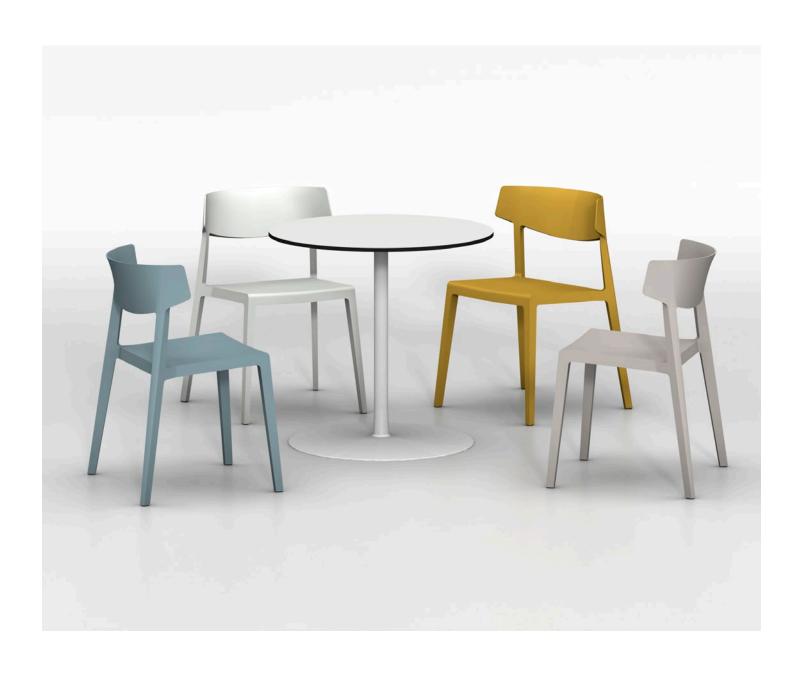

# **TABULA TABLES - TAR 30**

By Actiu —

02

TABULA tables are a canteen and meeting tables program. These tables can be used on several environments due to its different models and styles.

Tabula offers a wide range of size and different base options to use them in canteens, small meeting points, break out areas or informal meeting/working areas. Table tops are available in glass, MFC and Compact Laminated, and both round or squared shaped with a round central column in steel allowing 3 different types of bases: round steel, round aluminium or cross aluminium.

## **TAR30 TABULA TABLES**

Steel Base Ø40 / Ø45 cm Injected Aluminium base Ø67,5 cm Injected Aluminium base Ø58 / Ø66 cm

|               |           |     |             | Ø67,5 cm<br>Aluminium column Ø60 mm |     |                 | Ø58 / Ø66 cm<br>Steel column Ø76 mm |          |             |       |
|---------------|-----------|-----|-------------|-------------------------------------|-----|-----------------|-------------------------------------|----------|-------------|-------|
|               | TABLE TOP | MFC | C. LAMINATE | GLASS                               | MFC | C. LAMINATE     | GLASS                               | MFC      | C. LAMINATE | GLASS |
| 74 cm HEIGHT  | Ø60 cm    |     |             |                                     |     | OUTDOOR         |                                     |          |             |       |
|               | Ø80 cm    |     |             |                                     |     | OUTDOOR)        |                                     | OPTIONAL | OPTIONAL    |       |
|               | Ø100 cm   |     |             |                                     |     | OUTDOOR OUTDOOR |                                     | OPTIONAL | OPTIONAL    |       |
|               | Ø120 cm   |     |             |                                     |     |                 |                                     | OPTIONAL | OPTIONAL    |       |
|               | 60x60 cm  |     |             |                                     |     |                 |                                     |          |             |       |
|               | 70x70 cm  |     |             |                                     |     | OUTDOOR         |                                     | OPTIONAL | OPTIONAL    |       |
|               | 80x80 cm  |     |             |                                     |     | OUTDOOR         |                                     |          |             |       |
|               | 90x60 cm  |     |             |                                     |     |                 |                                     |          |             |       |
|               | 140x70 cm |     |             |                                     |     |                 |                                     |          |             |       |
| 110 cm HEIGHT | Ø60 cm    |     |             |                                     |     | OUTDOOR         |                                     |          |             |       |
|               | Ø80 cm    |     |             |                                     |     |                 |                                     | OPTIONAL | OPTIONAL    |       |
|               | Ø100 cm   |     |             |                                     |     |                 |                                     | OPTIONAL | OPTIONAL    |       |
|               | 60x60 cm  |     |             |                                     |     |                 |                                     |          |             |       |
| 40 cm HEIGHT  | Ø60 cm    |     |             |                                     |     |                 |                                     |          |             |       |
|               | Ø80 cm    |     |             |                                     |     | OUTDOOR         |                                     | OPTIONAL | OPTIONAL    |       |

## ■ TÁBULA TABLES TAR-30