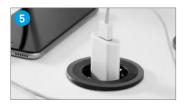

- (1) Work tops davailable in Melamine (25mm) Compact Laminate (13mm) or laminated security glass (5+5 mm), round shape edge
- (2) Steel Column 76 mm diameter and 2 mm thickness
- (3) Base: Aluminium Die Casting Bases, Ø58 or Ø66 cm, silver, white and black. The base has non-slip PP plugs.
- (4) 3 different Heights:
  - 40 cm. height Tables
  - 74 cm. height Tables
  - 110 cm. height Tables
- (5) Optional Connectivity: TAll models with melamine and phenolic surfaces can optionally incorporate integrated connection access to the table surface with a plug.