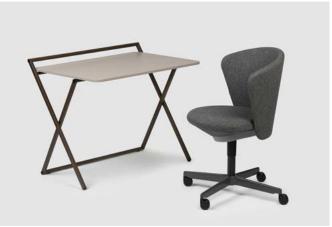

#### Inspiration #04

#### X-PRESS

- · Table top: clay
- · Edge: clay
- · Frame: metal surface powder-coated, metallic brown

#### Bay Chair

Colour backrest/seat: Mainline Flax MLF16