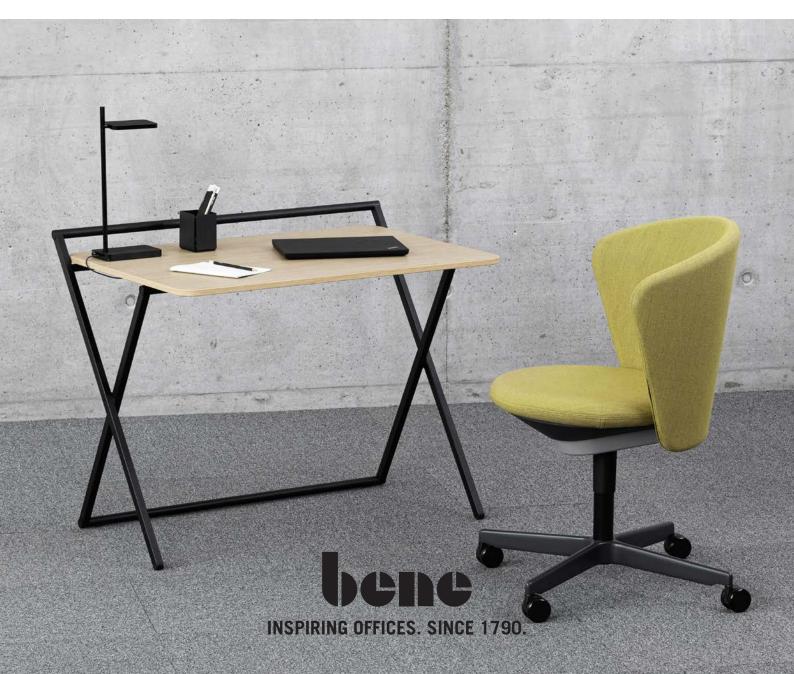

# X-PRESS

# X-PRESS, BECAUSE ERGONOMICS IS NOT A QUESTION OF SIZE.

Great ideas and the best thinking can happen even in smallest of spaces. The new X-PRESS desk not only fits in to any space but can also be perfectly adapted to individual needs; optimal working and ergonomic conditions are always possible, by way of three adjustable height settings. Whenever and wherever required X-PRESS can be used as a personal work desk. When not in use it can be quickly folded and neatly stored away, with just a flick of

the wrist. It's also well suited to workshop and project spaces, where people work together in teams as well as independently.

X-PRESS also provides the perfect foundation for the study or the bedroom, the desk cuts a fine figure anywhere, seamlessly blending into any interiors design scheme, thanks to a wide range of timeless colour finishes from the Bene spectrum.

# PRODUCT DESCRIPTION

The distinctive powder-coated metal X-shaped frame always ensures stability, while the shapely tabletop provides ample space for all necessary work tools. Thanks to a wide range of timeless colour finishes, X-PRESS seemlessly blends into any interior design scheme.