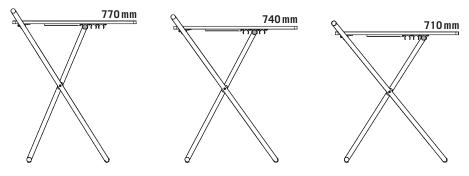

re anywhere, seamlessly blending into any interiors design scheme, thanks to a wide range of timeless colour finishes from the Bene spectrum.





# PRODUCT DESCRIPTION

The distinctive powder-coated metal X-shaped frame always ensures stability, while the shapely tabletop provides ample space for all necessary work tools. Thanks to a wide range of timeless colour finishes, X-PRESS seemlessly blends into any interior design scheme.

- 1 Table top: 16 mm chipboard, melamine or veneer
- Frame: available in different colours, see chapter "colours & materials"
- Storage net: black, enables cables and other personal items to be neatly stored away when both in the folded and unfolded position.
- 4 Synthetic material parts: black



#### **HEIGHTS**

Tool-free height adjustment in three levels.



# **OVERVIEW & DIMENSIONS**



# **INSPIRATIONS**



#### Inspiration #01

## X-PRESS

- · Table top: melamine white
- · Edge: white
- Frame: metal surface powder-coated, metallic green

#### Bay Chair

· Colour backrest/seat: Mainline Flax MLF12



#### Inspiration #02

#### X-PRESS

- · Table top: melamine white
- · Edge: laminated birch coloured
- · Frame: metal surface powder-coated, white

#### Bay Chair

· Colour backrest/seat: Europost 66119



#### Inspiration #03

#### X-PRESS

- $\cdot \, \mathsf{Table} \; \mathsf{top:} \; \mathsf{basalt} \\$
- · Edge: basalt
- · Frame: metal surface powder-coated, metallic blue

#### Bay Chair

Colour backrest/seat: Mainline Flax MLF16



#### Inspiration #04

#### X-PRESS

- · Table top: clay
- · Edge: clay
- · Frame: metal surface powder-coa