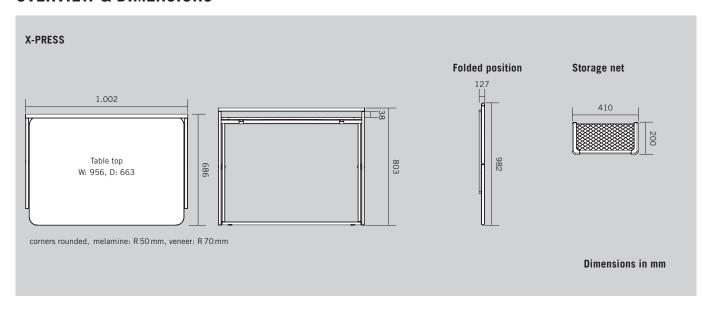

g into any interiors design scheme, thanks to a wide range of timeless colour finishes from the Bene spectrum.





# PRODUCT DESCRIPTION

The distinctive powder-coated metal X-shaped frame always ensures stability, while the shapely tabletop provides ample space for all necessary work tools. Thanks to a wide range of timeless colour finishes, X-PRESS seemlessly blends into any interior design scheme.

- 1 Table top: 16 mm chipboard, melamine or veneer
- Frame: available in different colours, see chapter "colours & materials"
- Storage net: black, enables cables and other personal items to be neatly stored away when both in the folded and unfolded position.
- 4 Synthetic material parts: black



#### **HEIGHTS**

Tool-free height adjustment in three levels.



# **OVERVIEW & DIMENSIONS**



# **INSPIRATIONS**



#### Inspiration #01

## X-PRESS

- · Table top: melamine white
- · Edge: white
- Frame: metal surface powder-coated, metallic green

#### Bay Chair

· Colour backrest/seat: Mainline Flax MLF12



#### Inspiration #02

#### X-PRESS

- · Table top: melamine white
- · Edge: laminated birch coloured
- · Frame: metal surface powder-coated, white

#### Bay Chair

· Colour backrest/seat: Europost 66119



#### Inspiration #03

#### X-PRESS

- $\cdot \, \mathsf{Table} \; \mathsf{top:} \; \mathsf{basalt} \\$
- · Edge: basalt
- · Frame: metal surface powder-coated, metallic blue

#### Bay Chair

Colour backrest/seat: Mainline Flax MLF16



#### Inspiration #04

#### X-PRESS

- · Table top: clay
- · Edge: clay
- · Frame: metal surface powder-coated, metallic brown

#### Bay C