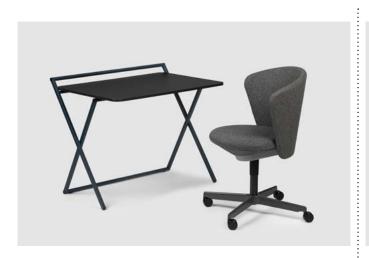

#### Inspiration #03

#### X-PRESS

- $\cdot \, \mathsf{Table} \; \mathsf{top:} \; \mathsf{basalt} \\$
- · Edge: basalt
- · Frame: metal surface powder-coated, metallic blue

#### Bay Chair

Colour backrest/seat: Mainline Flax MLF16