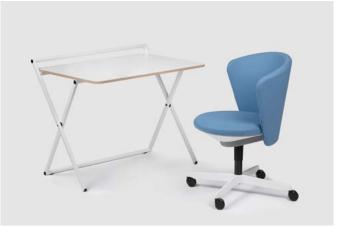

#### Inspiration #02

#### X-PRESS

- · Table top: melamine white
- · Edge: laminated birch coloured
- · Frame: metal surface powder-coated, white

#### Bay Chair

· Colour backrest/seat: Europost 66119