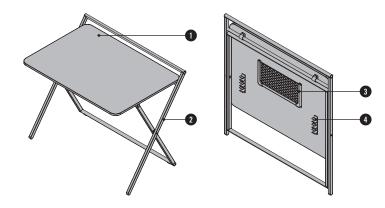

# PRODUCT DESCRIPTION

The distinctive powder-coated metal X-shaped frame always ensures stability, while the shapely tabletop provides ample space for all necessary work tools. Thanks to a wide range of timeless colour finishes, X-PRESS seemlessly blends into any interior design scheme.

- 1 Table top: 16 mm chipboard, melamine or veneer
- Frame: available in different colours, see chapter "colours & materials"
- Storage net: black, enables cables and other personal items to be neatly stored away when both in the folded and unfolded position.
- 4 Synthetic material parts: black