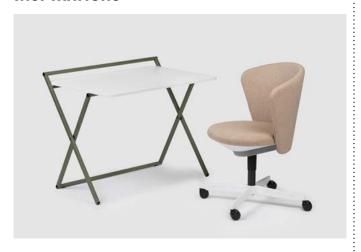

#### Inspiration #01

## X-PRESS

- · Table top: melamine white
- · Edge: white
- Frame: metal surface powder-coated, metallic green

#### Bay Chair

· Colour backrest/seat: Mainline Flax MLF12