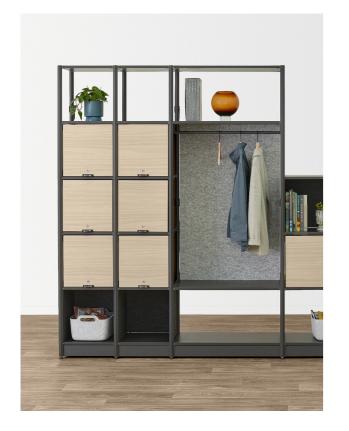

## Make it Yours

Active Frames give teams the ability to customize their workspace to meet their team and individual preferences.

Quick access storage space and the inclusion of a rack makes keeping essential tools and personal items close easy. Lockable doors can be added to a cubby to add protection for personal items.

Active Frames offer endless options and a diverse portfolio of inspiring designs that can fit into a variety of workplace landscapes.

L-Shape

5-High

4-High

Work Bridge

End

Work Island

Low Boundary