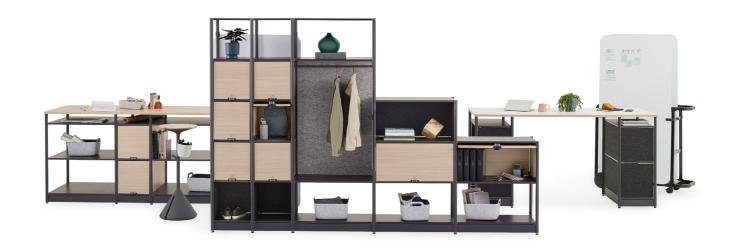

# Create a Home for Teams

Active Frames provide teams with a place they can call their own—a space that gives them just the right amount of shelter and privacy to do their best work.

Balance open flexibility with privacy and safety by defining team space using Active Frames.

# Support Dynamic Collaboration

Active Frames provide high-performing teams with adaptable space that keeps up with their process and keeps them in flow.

With large horizontal work surfaces, Active Frames is engineered to support active collaboration and dynamic work.

## Make it Yours

Active Frames give teams the ability to customize their workspace to meet their team and individual preferences.

Quick access storage space and the inclusion of a rack makes keeping essential tools and personal items close easy. Lockable doors can be added to a cubby to add protection for personal items.

The easy configurability and flexible nature of Active Frames allows it to grow with the evolving needs of each team.

Designed for the open office, Active Frames serve as foundational elements that create team neighborhoods and maximize space across a floorplan.