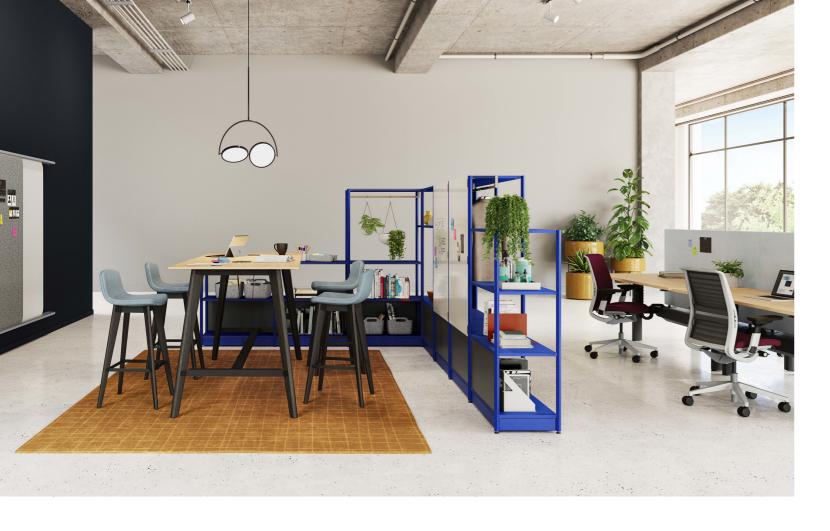

# Create a Home for Teams

Active Frames provide teams with a place they can call their own—a space that gives them just the right amount of shelter and privacy to do their best work.

Balance open flexibility with privacy and safety by defining team space using Active Frames.

# Support Dynamic Collaboration

Active Frames provide high-performing teams with adaptable space that keeps up with their process and keeps them in flow.

With large horizontal work surfaces, Active Frames is engineered to support active collaboration and dynamic work.