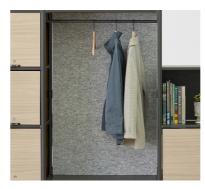

## Make it Yours

Active Frames give teams the ability to customize their workspace to meet their team and individual preferences.

Quick access storage space and the inclusion of a rack makes keeping essential tools and personal items close easy. Lockable doors can be added to a cubby to add protection for personal items.

Infills

Fixed Boards

Coat Rod

Doors

Cable Management Clip

**Board Clips** 

Essential features create functional spaces and support team productivity.

Bookends