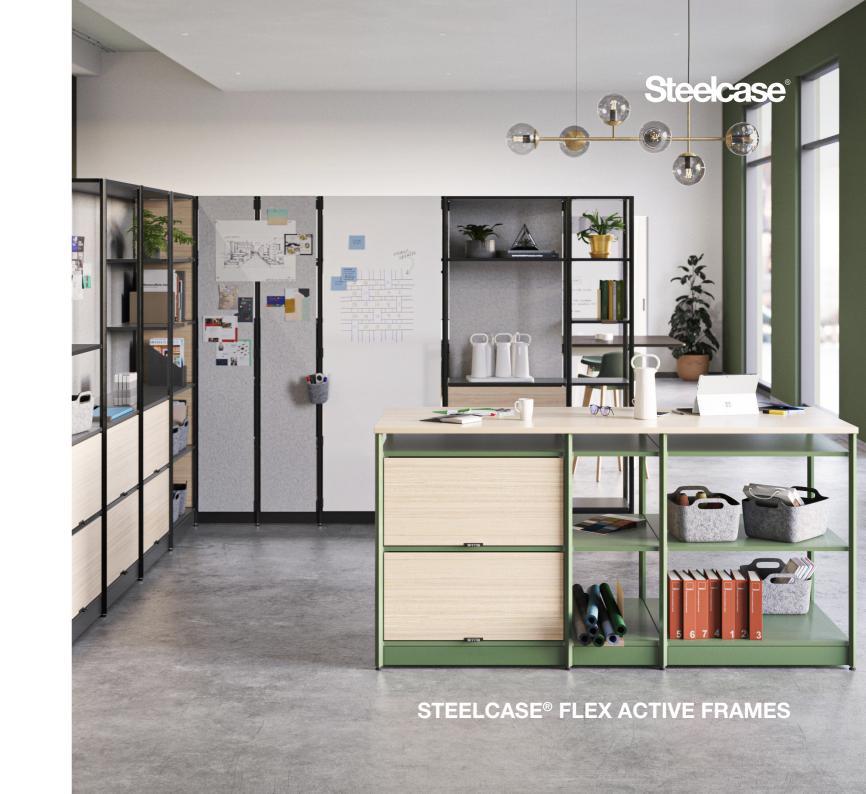

Steelcase Flex Active
Frames are adaptable
structures that frame
space by creating flexible,
productive and inspiring
homes for dynamic teams.

# Create a Home for Teams

Active Frames provide teams with a place they can call their own—a space that gives them just the right amount of shelter and privacy to do their best work.

Balance open flexibility with privacy and safety by defining team space using Active Frames.

# Support Dynamic Collaboration

Active Frames provide high-performing teams with adaptable space that keeps up with their process and keeps them in flow.

With large horizontal work surfaces, Active Frames is engineered to support active collaboration and dynamic work.

## Make it Yours

Active Frames give teams the ability to customize their workspace to meet their team and individual preferences.

Quick access storage space and the inclusion of a rack makes keeping essential tools and personal items close easy. Lockable doors can be added to a cubby to add protection for personal items.