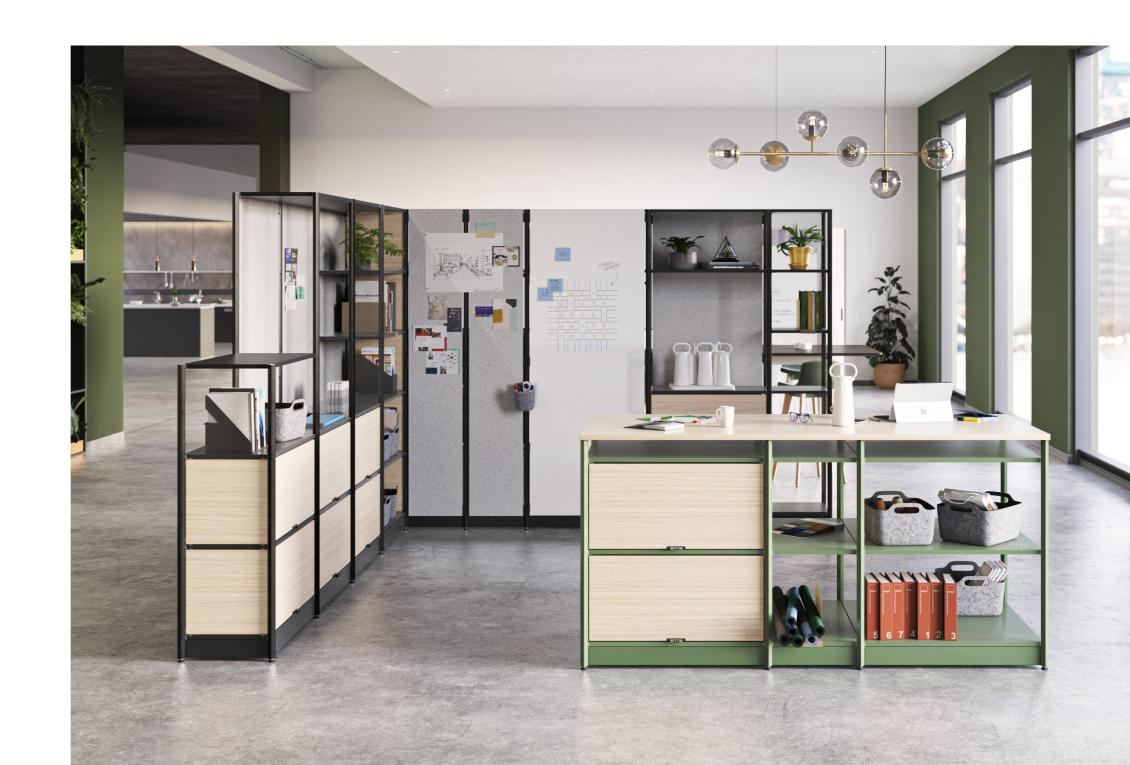

Steelcase Flex Active
Frames are adaptable
structures that frame
space by creating flexible,
productive and inspiring
homes for dynamic teams.

# Create a Home for Teams

Active Frames provide teams with a place they can call their own—a space that gives them just the right amount of shelter and privacy to do their best work.

Balance open flexibility with privacy and safety by defining team space using Active Frames.

# Support Dynamic Collaboration

Active Frames provide high-performing teams with adaptable space that keeps up with their process and keeps them in flow.

With large horizontal work surfaces, Active Frames is engineered to support active collaboration and dynamic work.

## Make it Yours

Active Frames give teams the ability to customize their workspace to meet their team and individual preferences.

Quick access storage space and the inclusion of a rack makes keeping essential tools and personal items close easy. Lockable doors can be added to a cubby to add protection for personal items.