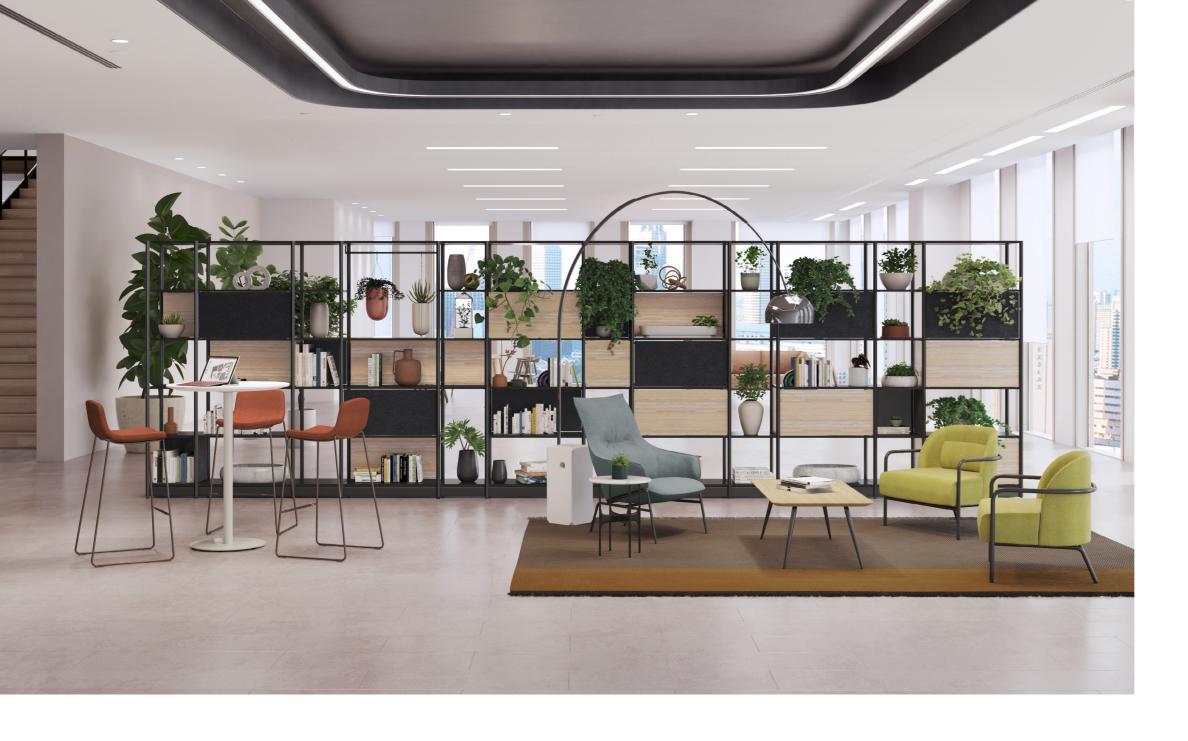

Active Frames offer endless options and a diverse portfolio of inspiring designs that can fit into a variety of workplace landscapes.

L-Shape

5-High

4-High

Work Bridge

End

Work Island

Low Boundary

The easy configurability and flexible nature of Active Frames allows it to grow with the evolving needs of each team.

Designed for the open office, Active Frames serve as foundational elements that create team neighborhoods and maximize space across a floorplan.