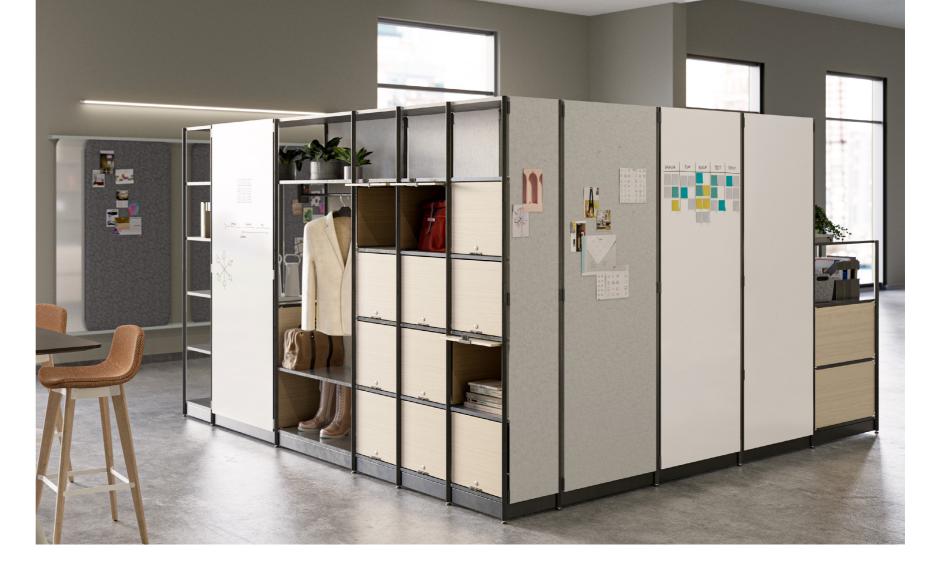

# Create a Home for Teams

Active Frames provide teams with a place they can call their own—a space that gives them just the right amount of shelter and privacy to do their best work.

Balance open flexibility with privacy and safety by defining team space using Active Frames.

# Support Dynamic Collaboration

Active Frames provide high-performing teams with adaptable space that keeps up with their process and keeps them in flow.

With large horizontal work surfaces, Active Frames is engineered to support active collaboration and dynamic work.

The easy configurability and flexible nature of Active Frames allows it to grow with the evolving needs of each team.

Designed for the open office, Active Frames serve as foundational elements that create team neighborhoods and maximize space across a floorplan.