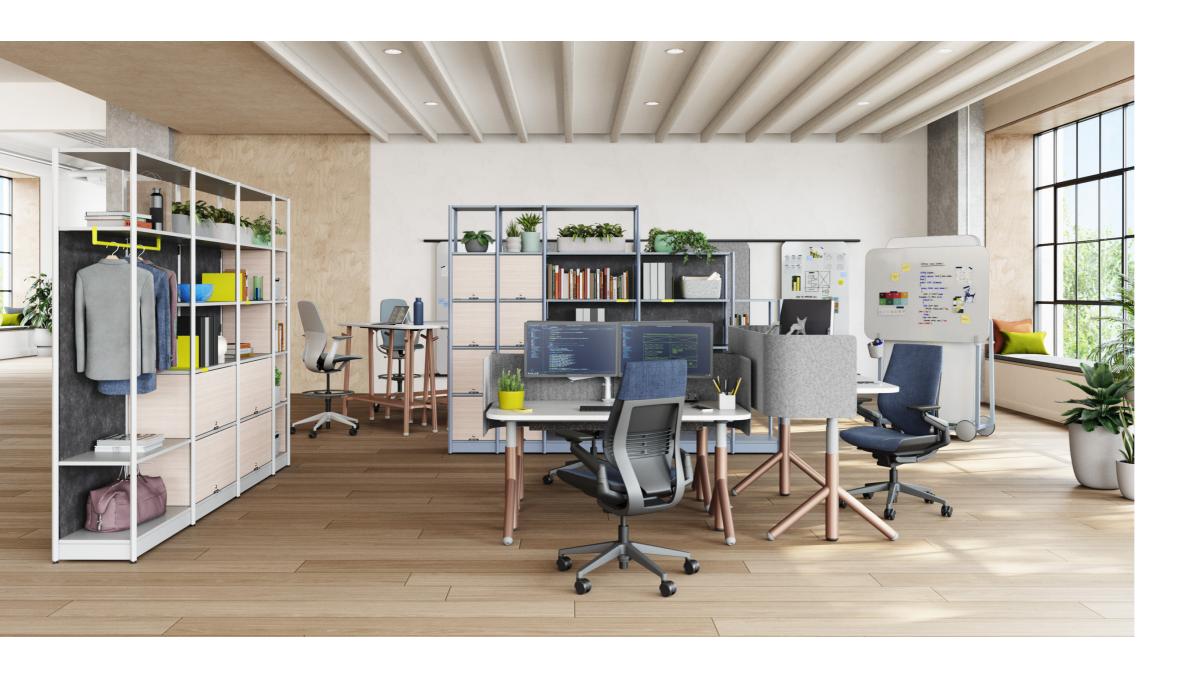

# Create a Home for Teams

Active Frames provide teams with a place they can call their own—a space that gives them just the right amount of shelter and privacy to do their best work.

Balance open flexibility with privacy and safety by defining team space using Active Frames.

# Support Dynamic Collaboration

Active Frames provide high-performing teams with adaptable space that keeps up with their process and keeps them in flow.

With large horizontal work surfaces, Active Frames is engineered to support active collaboration and dynamic work.

## Make it Yours

Active Frames give teams the ability to customize their workspace to meet their team and individual preferences.

Quick access storage space and the inclusion of a rack makes keeping essential tools and personal items close easy. Lockable doors can be added to a cubby to add protection for personal items.