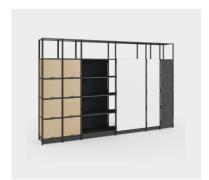

## Make it Yours

Active Frames give teams the ability to customize their workspace to meet their team and individual preferences.

Quick access storage space and the inclusion of a rack makes keeping essential tools and personal items close easy. Lockable doors can be added to a cubby to add protection for personal items.

Infills

Fixed Boards

Coat Rod

Doors

Cable Management Clip

**Board Clips** 

Essential features create functional spaces and support team productivity.

Bookends