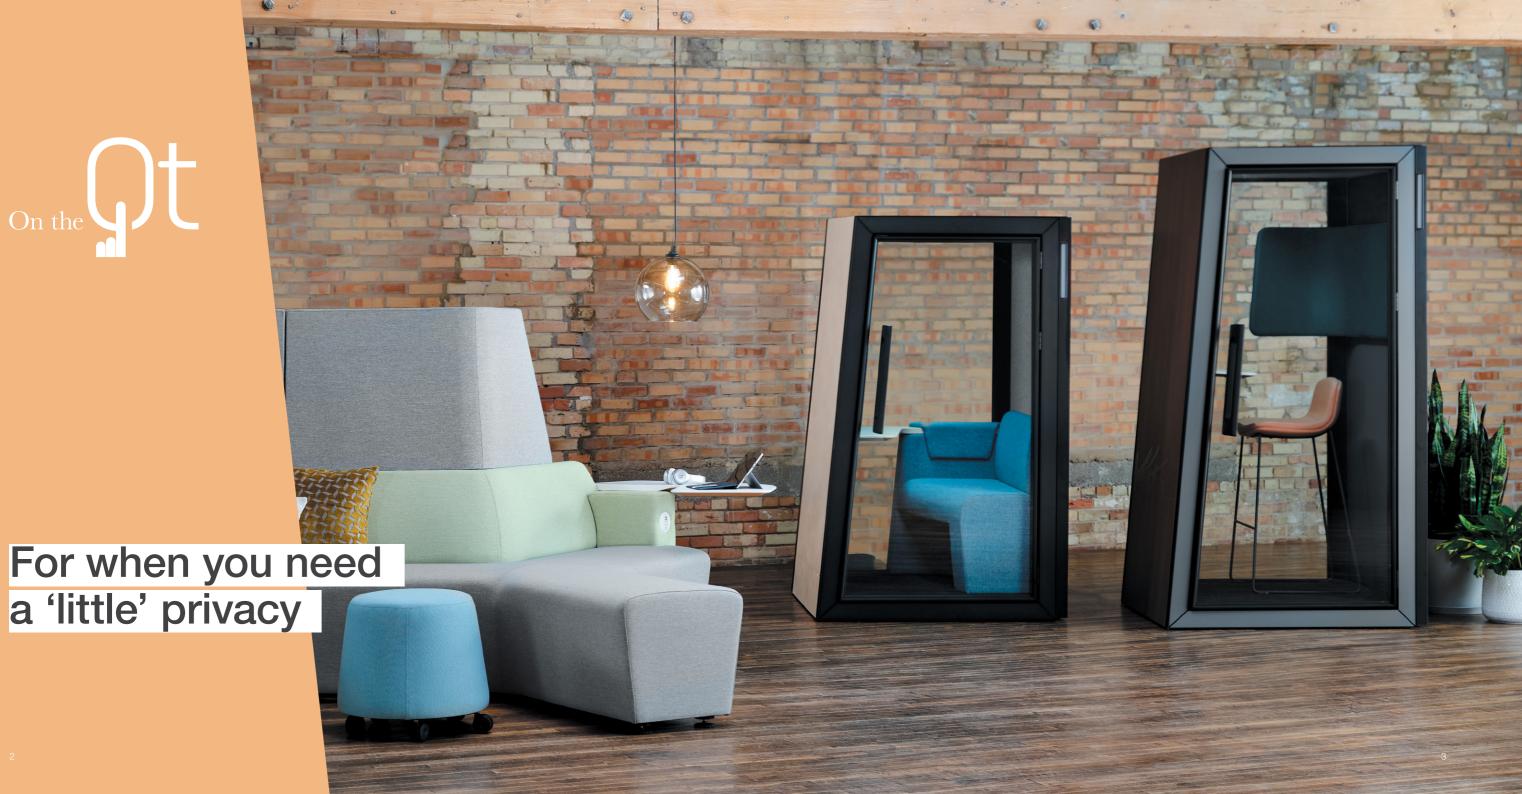

## Purposeful destination

From a tall to short booth, On the QT provides a quiet sanctuary for users toggling from collaborative to focus mode.

The selection of short and tall pods offer flexibility providing users with the choice and control to create their own unique applications.

A row of semi-private spaces against a wall can quickly provide privacy, without the need to build in.