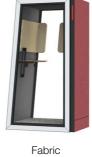

Whiteboard finishes are designed to serve as a functional surface.

**Plywood outer walls** lend a warm and natural touch.

**Wrapped fabric** finishes help to soften the environment.

**Metal steel** finishes hold up magnets to support creative ideation.

#### **Fabric Options**

Outer Cladding (Front & Rear), Baffles (Front Privacy Screen & Rear Lean Pad) and Seat Unit

Armadillo / Blazer / Mainline Flax / Oceanic / Silk / Synergy / X2Plus / Track / Yoredale