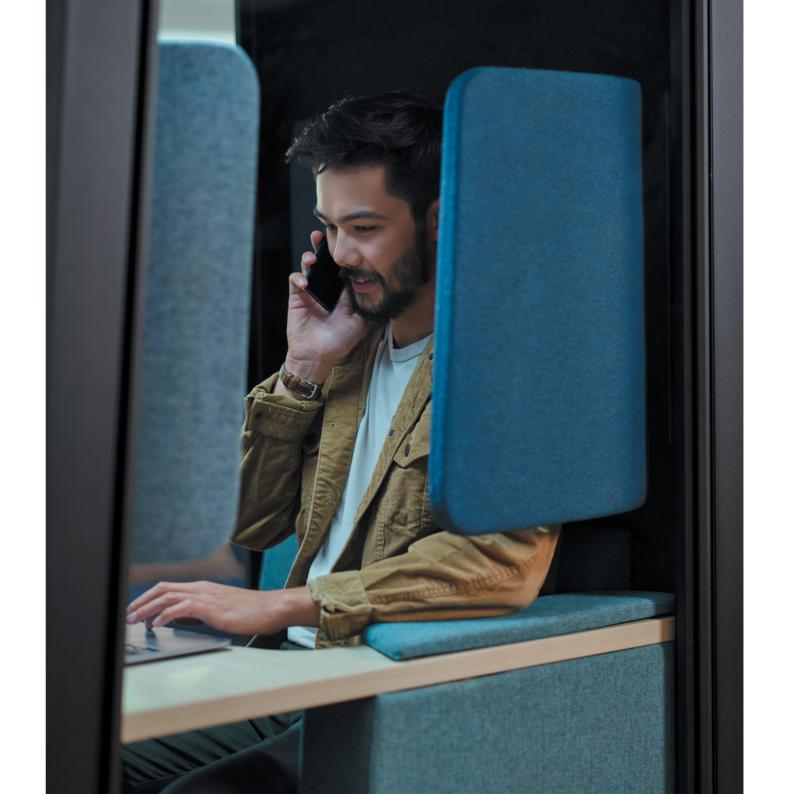

# Stay comfortable for longer

From the plush upholstery of the seat and armrest, to the ergonomic lumbar support integrated in the backrest, the "Sit" version of On the QT keeps you working in comfort.

# Undisruptive privacy

Inspired by the recording studio, the internal angled wall – the Kink – bounces sound down and away to minimize audio reverberation, ensuring clear, crisp sound in your virtual meetings.