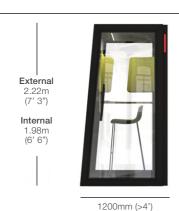

QTF02

Seat Unit (for RH short phonebooth QT02)

Height: 825mm [H32"] Width: 885mm [W35"] Depth: 625mm [D25"]

Tall Angled Phonebooth (Left Hand Opening)

Height: 2200mm [H87"] Width: 1000mm [W39"] Depth: 1200mm [D47"]

QT04
Tall Angled Phonebooth
(Right Hand Opening)

Height: 2200mm [H87"] Width: 1000mm [W39"] Depth: 1200mm [D47"]