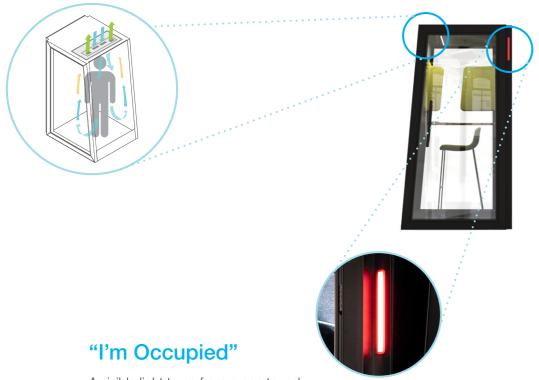

### **Air Circulation**

On the QT is designed with both input and output fans, providing 25 air changes per hour to create the perfect balance between comfort and function.

A visible light turns from green to red when the booth is occupied to provide a visual "do not disturb" cue to others.

Motion activated fans and lighting welcome users into the booth, powering off after 5 minutes of no motions to increase power efficiency.