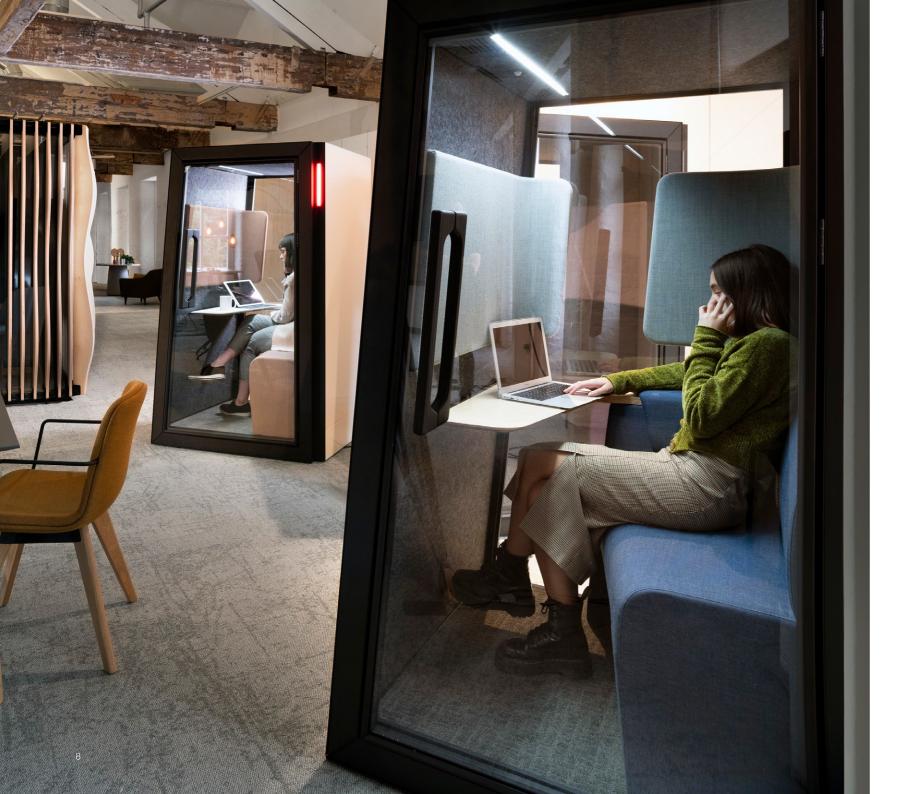

# Undisruptive privacy

Inspired by the recording studio, the internal angled wall – the Kink – bounces sound down and away to minimize audio reverberation, ensuring clear, crisp sound in your virtual meetings.

# Stay comfortable for longer

From the plush upholstery of the seat and armrest, to the ergonomic lumbar support integrated in the backrest, the "Sit" version of On the QT keeps you working in comfort.

## A Light Touch

LED lights in the booth are focused on the work shelf, minimizing shadow and glare.

### **Integrated Power**

Power is conveniently within reach, right where you need it. Located above the work surface are two sockets for power or USB.