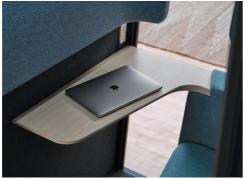

### **Integrated Power**

Power is conveniently within reach, right where you need it. Located above the work surface are two sockets for power or USB.

## A Light Touch

LED lights in the booth are focused on the work shelf, minimizing shadow and glare.