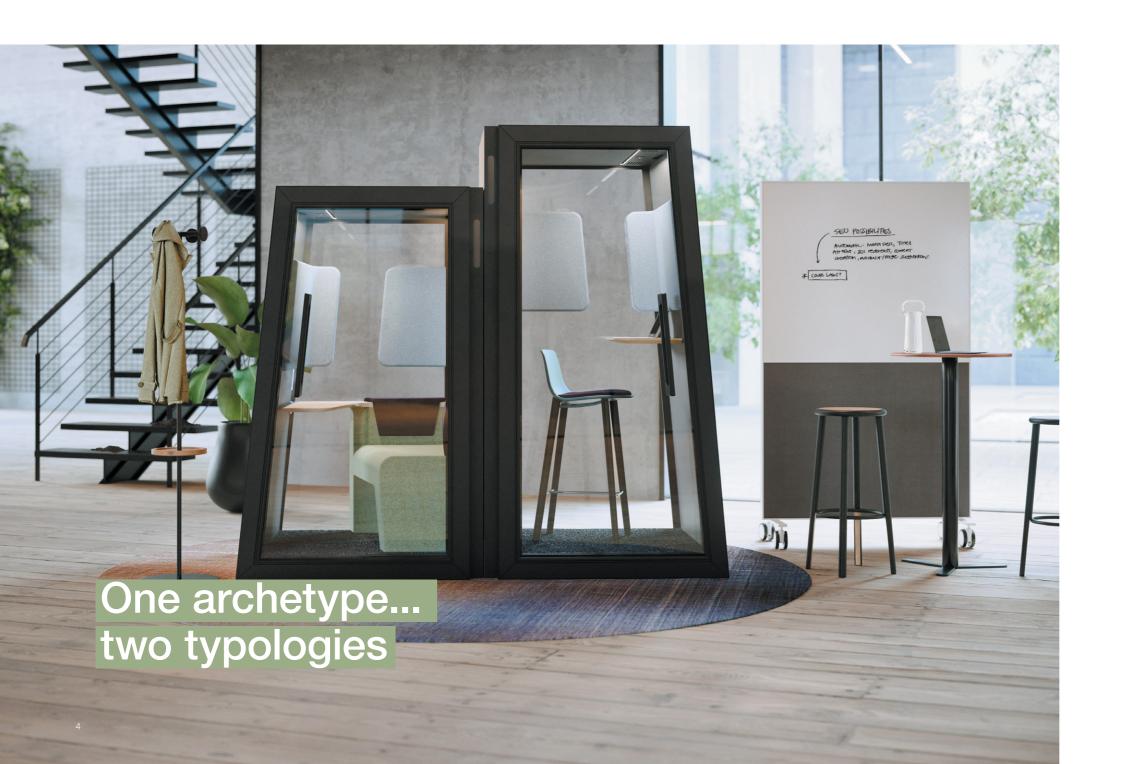

MARK PARTRIDGE

While uncertainty and challenge have characterized these

By combining short and tall booths, you can intuitively communicate the different function and occupancy lengths.

**Stand**... is a 'tall' phone booth with a simple lean pad option that creates a soft ergonomic corner to hunker into for short calls or impromptu work.

Sit... is a 'short' seated focus booth, typically used for longer virtual meetings or for head down focus work.

## Purposeful destination

From a tall to short booth, On the QT provides a quiet sanctuary for users toggling from collaborative to focus mode.

The selection of short and tall pods offer flexibility providing users with the choice and control to create their own unique applications.