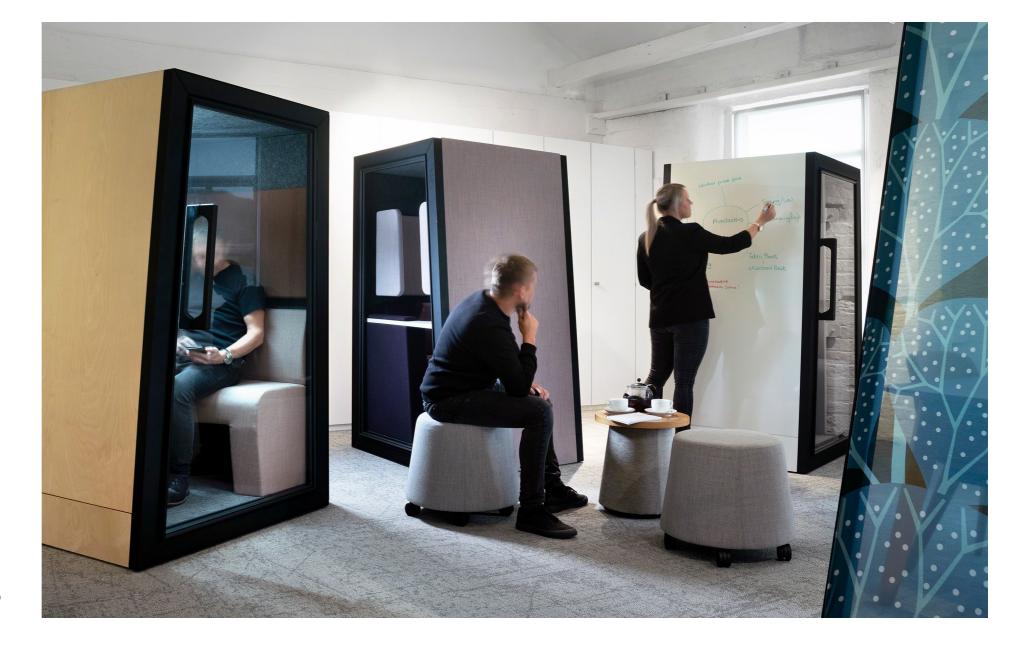

MARK PARTRIDGE

While uncertainty and challenge have characterized these

By combining short and tall booths, you can intuitively communicate the different function and occupancy lengths.

**Stand**... is a 'tall' phone booth with a simple lean pad option that creates a soft ergonomic corner to hunker into for short calls or impromptu work.

Sit... is a 'short' seated focus booth, typically used for longer virtual meetings or for head down focus work.

## Purposeful destination

From a tall to short booth, On the QT provides a quiet sanctuary for users toggling from collaborative to focus mode.

The selection of short and tall pods offer flexibility providing users with the choice and control to create their own unique applications.

A row of semi-private spaces against a wall can quickly provide privacy, without the need to build in.