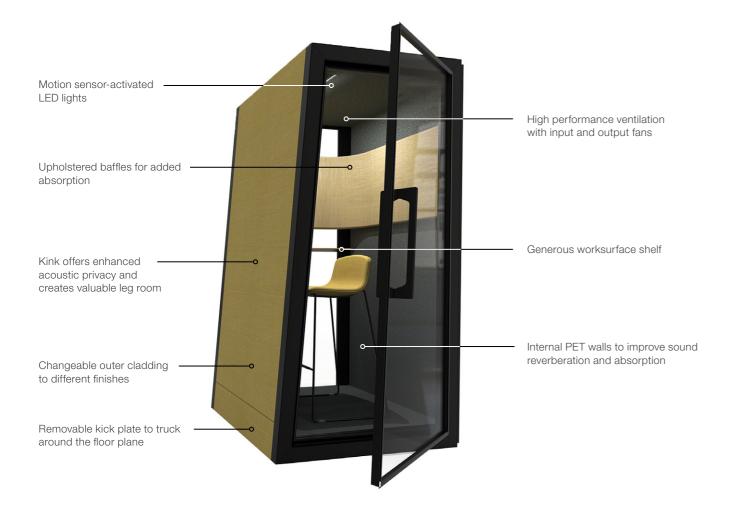

# Undisruptive privacy

Inspired by the recording studio, the internal angled wall – the Kink – bounces sound down and away to minimize audio reverberation, ensuring clear, crisp sound in your virtual meetings.

#### Innovative Materials

Inner walls are a perfectly tuned combination of recycled polyester felt and innovative engineered acoustic baffles, creating absorption right where you talk.

Further tuning comes from the acoustic laminated glass to balance out any critical speech frequency losses.

## Smart Structure Engineering

The air gap is on the facing side meaning you're always talking into the gap

side to reduce booth to booth speech transmission.

Kinked Air Gap

Acoustic performance is achieved through unique innovative sound block and absorbent cassette walls made specially by Orangebox. A rigid door frame helps to maintain a consistently sealed acoustic environment.

The angled wall tapers at the top minimizing the space profile of the booth while creating extra leg room at the base for increased comfort.

### **Air Circulation**

On the QT is designed with both input and output fans, providing 25 air changes per hour to create the perfect balance between comfort and function.

A visible light turns from green to red when the booth is occupied to provide a visual "do not disturb" cue to others.

Motion activated fans and lighting welcome users into the booth, powering off after 5 minutes of no motions to increase power efficiency.

## A Light Touch

LED lights in the booth are focused on the work shelf, minimizing shadow and glare.

### **Integrated Power**

Power is conveniently within reach, right where you need it. Located above the work surface are two sockets for power or USB.