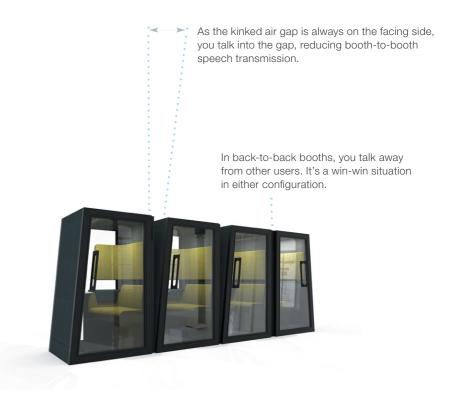

## Smart Structure Engineering

The air gap is on the facing side meaning you're always talking into the gap

side to reduce booth to booth speech transmission.

Kinked Air Gap

Acoustic performance is achieved through unique innovative sound block and absorbent cassette walls made specially by Orangebox. A rigid door frame helps to maintain a consistently sealed acoustic environment.