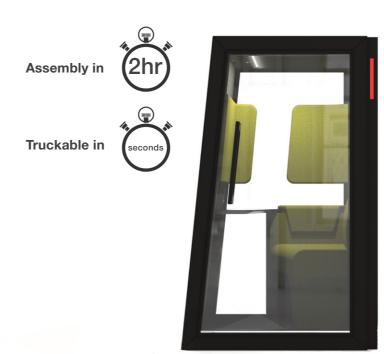

## Easy to assemble and move

Simply pop the bottom cover off, push a pallet truck underneath, jack up and wheel to wherever you want...

...Ease of assembly, truckability & manoeuvrability.