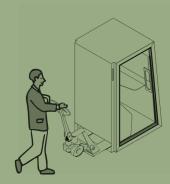

## Easy to assemble and move

Simply pop the bottom cover off, push a pallet truck underneath, jack up and wheel to wherever you want...

...Ease of assembly, truckability & manoeuvrability.