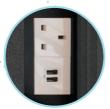

### **Integrated Power**

Power is conveniently within reach, right where you need it. Located above the work surface are two sockets for power or USB.