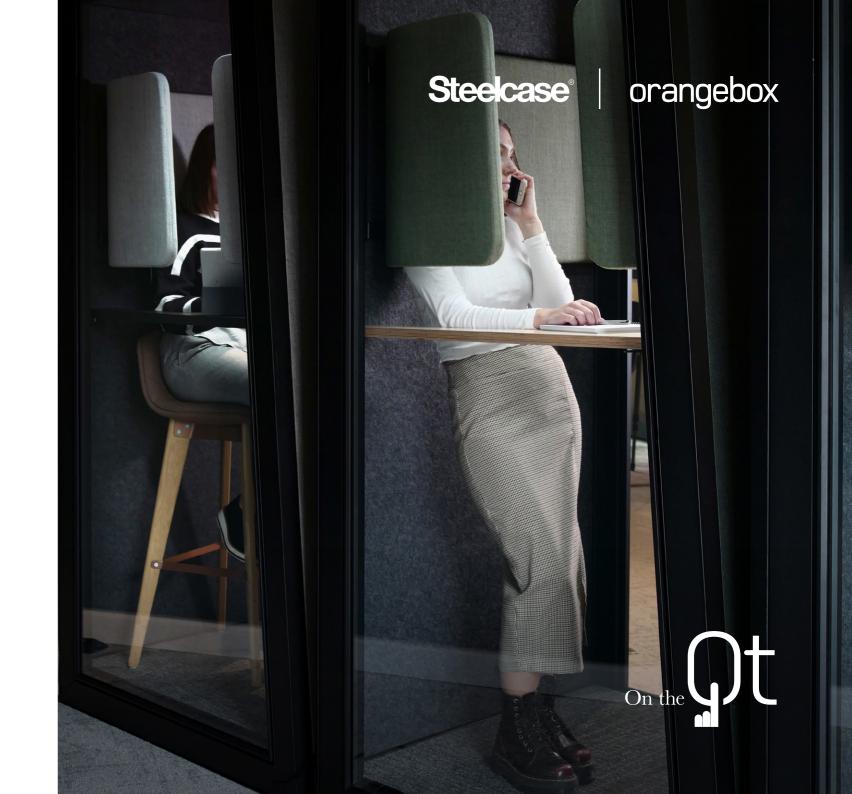

MARK PARTRIDGE

While uncertainty and challenge have characterized these

By combining short and tall booths, you can intuitively communicate the different function and occupancy lengths.

**Stand**... is a 'tall' phone booth with a simple lean pad option that creates a soft ergonomic corner to hunker into for short calls or impromptu work.

Sit... is a 'short' seated focus booth, typically used for longer virtual meetings or for head down focus work.