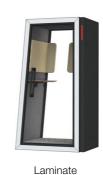

Whiteboard finishes are designed to serve as a functional surface.

**Plywood outer walls** lend a warm and natural touch.

**Wrapped fabric** finishes help to soften the environment.

**Metal steel** finishes hold up magnets to support creative ideation.

#### Front & Rear Exterior Cladding - Laminate

Fenix 0718 Grigio Londra

Fenix 2630 Piomba Doha

Fenix 2638 Titanio Doha

Fenix 0724 Grigio Bromo

Fenix 0030 Bianco Alaska

#### **Shelf / Writing Tablet**

Plywood Clear Matt Lacquer

Laminate Fenix 0720 Nero Ingo

Laminate Fenix 0725 Grigio Efeso