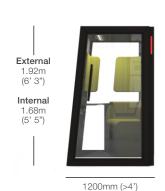

#### QT01 Short Angled Phonebooth (Left Hand Opening)

Height: 1900mm [H75"] Width: 1000mm [W39"] Depth: 1200mm [D47"]

#### Seat Unit (for LH short phonebooth QT01)

Height: 825mm [H32"] Width: 885mm [W35"] Depth: 625mm [D25"]

QT02

Short Angled Phonebooth (Right Hand Opening)

Height: 1900mm [H75"] Width: 1000mm [W39"] Depth: 1200mm [D47"]