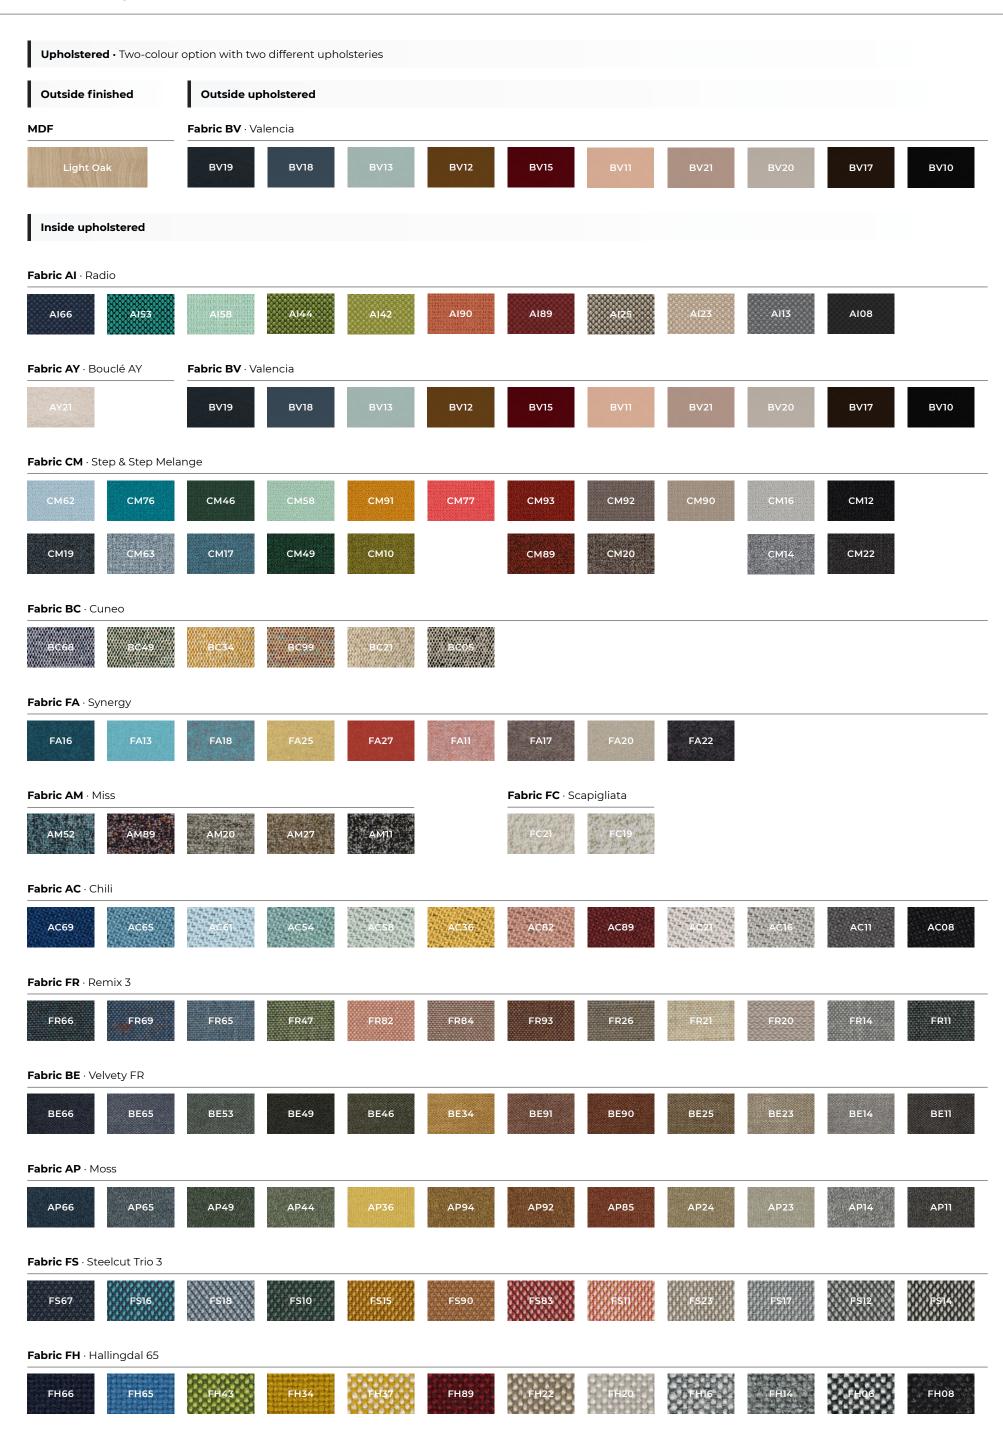

W

SOFT SEATING INDEX FINISHES 5

Finishes available • Lounge chair with armrest and sofa Structure White Titanium  $\textbf{Upholstered} \cdot \textbf{Single-colour} \ \textbf{and} \ \textbf{two-colour} \ \textbf{combination}$  $\textbf{Fabric Al} \cdot \mathsf{Radio}$ A166 Fabric AY · Bouclé AY  $\textbf{Fabric BV} \cdot \text{Valencia}$ BV19 BV18 BV12 BV15 BV17 BV10  $\textbf{Fabric CM} \cdot \mathsf{Step \& Step Melange}$ CM46 CM12 CM92 CM76 **CM77** CM93 СМ19 СМ17 CM49 CM10 CM89 CM20 CM14 CM22  $\textbf{Fabric BC} \cdot \text{Cuneo}$ Fabric FA · Synergy FA18 FA27 FA17 FA16 FA22 **Leather GP**  $\cdot$  Verso MT  $\textbf{Fabric AM} \cdot \mathsf{Miss}$ Fabric FC · Scapigliata **Leather GE**  $\cdot$  American Vintage MT AM27 GP10 GE32  $\textbf{Fabric AC} \cdot \text{Chili}$ AC69 AC11 AC08 Fabric FR · Remix 3 FR93 FR65 FR26 FRII FR66 FR69 Fabric BE · Velvety FR BE66 BE25 BE11 Fabric AP · Moss AP66 AP11 Fabric FS · Steelcut Trio 3 FS67 Fabric FH · Hallingdal 65 FH66 FH65